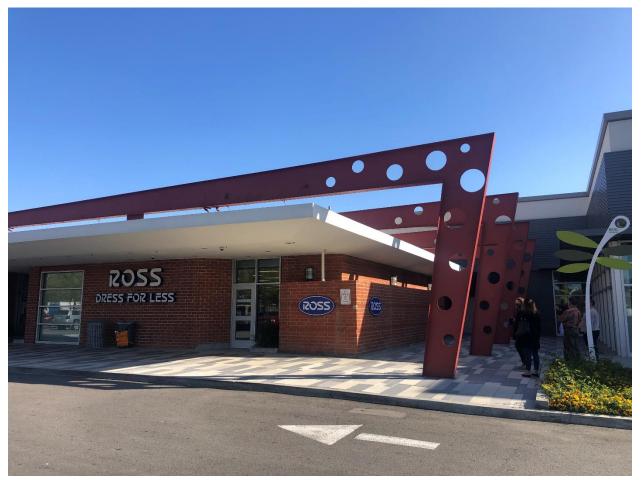

# **SUMMARY**

The Mission Hills Bowl is a one-story commercial building located on the east side of Sepulveda Boulevard between San Jose and Devonshire Streets in the Mission Hills neighborhood of Los Angeles. Completed in 1958, the building was designed in the Googie architectural style by noted architect Martin Stern, Jr. (1917-2001). It operated as a bowling alley named Citrus Lanes for 12 years until it was converted to retail. It reopened as the Mission Hills Bowl in 1975. Between 2016 and 2018, the building was rehabilitated for retail use as part of a larger commercial development. At that time, a large addition was constructed on the east (rear) portion of the building. The subject property is currently in use as a retail store.

Rectangular in plan, the subject property is of wood-frame construction clad with brick. The running bond brick pattern features evenly spaced horizontal and vertical tooled joints. The building is capped by a low-sloped roof concealed by flat parapets. The west-facing, primary façade is asymmetrically composed and contains two building entrances, located at the south end of the façade. The entrances are sheltered by a projecting flat canopy that is affixed to four angled steel framed spider legs with circular perforations. The primary entrance is recessed and comprises paired, fully-glazed aluminum doors, while the secondary entrance features a single, fully-glazed aluminum door. Both entrances have sidelites and transoms and are accessed by decorative terrazzo paving flanked by terrazzo planters. The northern portion of the west-facing, primary façade features projecting concrete blocks set in a geometric pattern and three bays of aluminum, multi-lite storefront windows. The north-facing, side façade has walls and piers of

The Mission Hills Bowl also "embodies the distinctive characteristics of a style, type, period, or method of construction" as an excellent example of a bowling alley designed in the Googie architectural style. Postwar bowling centers like the subject property were typically large, standalone buildings located in or near shopping centers where there was sufficient land to construct the building and its sprawling parking lot. Many employed Googie design, a style of roadside architecture that utilized gravity-defying forms and eye-catching abstract shapes to draw the attention of passing motorists. In addition to being a large, one-story commercial building surrounded by a parking lot, the subject property retains characteristics of the Googie architectural style including a cantilevered canopy, perforated spider-legged steel frames, built-in planters, and a variety of materials including brick, concrete, and terrazzo.

The subject property is in the same location, which remains a commercial shopping center surrounded by a surface parking lot. The addition to the east-facing, rear façade has been designed to largely retain the subject building's original footprint and massing due to setbacks on the west (front) and south (side) facades. The west-facing, primary facade retains most of its exterior character-defining features including the cantilevered canopy, recessed entrances, perforated spider-legged steel frames, terrazzo paving and planters, brick cladding, and geometric concrete blocks. Therefore, despite exterior alterations including new windows, the sandblasting of the brick, and the removal of signage, the exterior of the subject property retains integrity of design and materials. Further, the exterior of the subject property continues to read as a Googie-style postwar commercial building, demonstrating integrity of feeling and association.