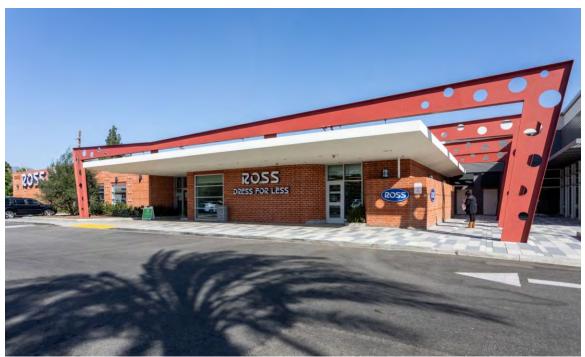

# **SUMMARY**

The Mission Hills Bowl is a one-story commercial building located on the east side of Sepulveda Boulevard between San Jose and Devonshire Streets in the Mission Hills neighborhood of Los Angeles. Completed in 1958, the building was designed in the Googie architectural style by noted architect Martin Stern, Jr. (1917-2001). It operated as a bowling alley named Citrus Lanes for 12 years until it was converted to retail. It reopened as the Mission Hills Bowl in 1975. Between 2016 and 2018, the building was rehabilitated for retail use as part of a larger commercial development. At that time, a large addition was constructed on the east (rear) portion of the building. The subject property is currently in use as a retail store.

Rectangular in plan, the subject property is of wood-frame construction clad with brick. The running bond brick pattern features evenly spaced horizontal and vertical tooled joints. The building is capped by a low-sloped roof concealed by flat parapets. The west-facing, primary façade is asymmetrically composed and contains two building entrances, located at the south end of the façade. The entrances are sheltered by a projecting flat canopy that is affixed to four angled steel framed spider legs with circular perforations. The primary entrance is recessed and comprises paired, fully-glazed aluminum doors, while the secondary entrance features a single, fully-glazed aluminum door. Both entrances have sidelites and transoms and are accessed by decorative terrazzo paving flanked by terrazzo planters. The northern portion of the west-facing, primary façade features projecting concrete blocks set in a geometric pattern and three bays of aluminum, multi-lite storefront windows. The north-facing, side façade has walls and piers of

The Mission Hills Bowl also "embodies the distinctive characteristics of a style, type, period, or method of construction" as an excellent example of a bowling alley designed in the Googie architectural style. Postwar bowling centers like the subject property were typically large, standalone buildings located in or near shopping centers where there was sufficient land to construct the building and its sprawling parking lot. Many employed Googie design, a style of roadside architecture that utilized gravity-defying forms and eye-catching abstract shapes to draw the attention of passing motorists. In addition to being a large, one-story commercial building surrounded by a parking lot, the subject property retains characteristics of the Googie architectural style including a cantilevered canopy, perforated spider-legged steel frames, built-in planters, and a variety of materials including brick, concrete, and terrazzo.

The subject property is in the same location, which remains a commercial shopping center surrounded by a surface parking lot. The addition to the east-facing, rear façade has been designed to largely retain the subject building's original footprint and massing due to setbacks on the west (front) and south (side) facades. The west-facing, primary facade retains most of its exterior character-defining features including the cantilevered canopy, recessed entrances, perforated spider-legged steel frames, terrazzo paving and planters, brick cladding, and geometric concrete blocks. Therefore, despite exterior alterations including new windows, the sandblasting of the brick, and the removal of signage, the exterior of the subject property retains integrity of design and materials. Further, the exterior of the subject property continues to read as a Googie-style postwar commercial building, demonstrating integrity of feeling and association.