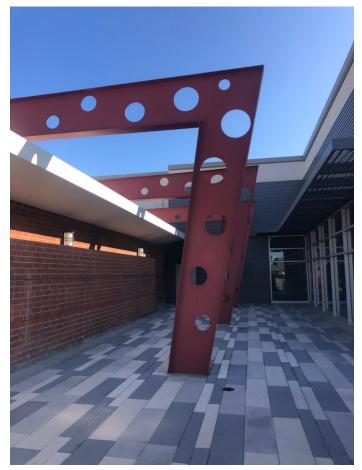

Rectangular in plan, the subject property is of wood-frame construction clad with brick. The running bond brick pattern features evenly spaced horizontal and vertical tooled joints. The building is capped by a low-sloped roof concealed by flat parapets. The west-facing, primary façade is asymmetrically composed and contains two building entrances, located at the south end of the façade. The entrances are sheltered by a projecting flat canopy that is affixed to four angled steel framed spider legs with circular perforations. The primary entrance is recessed and comprises paired, fully-glazed aluminum doors, while the secondary entrance features a single, fully-glazed aluminum door. Both entrances have sidelites and transoms and are accessed by decorative terrazzo paving flanked by terrazzo planters. The northern portion of the west-facing, primary façade features projecting concrete blocks set in a geometric pattern and three bays of aluminum, multi-lite storefront windows. The north-facing, side façade has walls and piers of

The Mission Hills Bowl also "embodies the distinctive characteristics of a style, type, period, or method of construction" as an excellent example of a bowling alley designed in the Googie architectural style. Postwar bowling centers like the subject property were typically large, standalone buildings located in or near shopping centers where there was sufficient land to construct the building and its sprawling parking lot. Many employed Googie design, a style of roadside architecture that utilized gravity-defying forms and eye-catching abstract shapes to draw the attention of passing motorists. In addition to being a large, one-story commercial building surrounded by a parking lot, the subject property retains characteristics of the Googie architectural style including a cantilevered canopy, perforated spider-legged steel frames, built-in planters, and a variety of materials including brick, concrete, and terrazzo.

The subject property is in the same location, which remains a commercial shopping center surrounded by a surface parking lot. The addition to the east-facing, rear façade has been designed to largely retain the subject building's original footprint and massing due to setbacks on the west (front) and south (side) facades. The west-facing, primary facade retains most of its exterior character-defining features including the cantilevered canopy, recessed entrances, perforated spider-legged steel frames, terrazzo paving and planters, brick cladding, and geometric concrete blocks. Therefore, despite exterior alterations including new windows, the sandblasting of the brick, and the removal of signage, the exterior of the subject property retains integrity of design and materials. Further, the exterior of the subject property continues to read as a Googie-style postwar commercial building, demonstrating integrity of feeling and association.