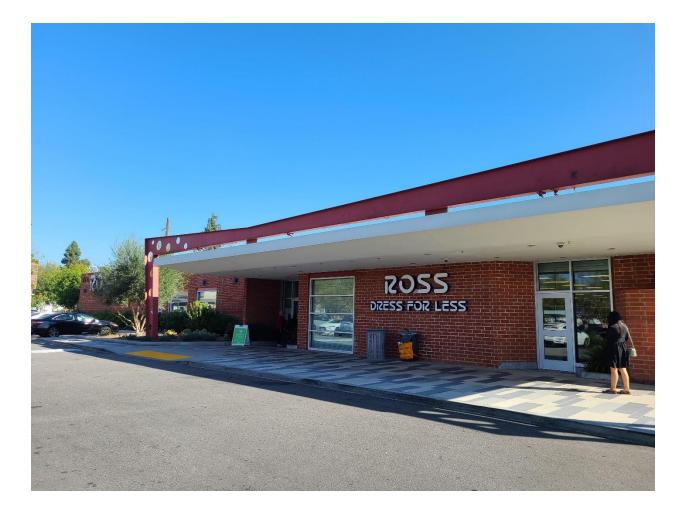

# **SUMMARY**

The Mission Hills Bowl is a one-story commercial building located on the east side of Sepulveda Boulevard between San Jose and Devonshire Streets in the Mission Hills neighborhood of Los Angeles. Completed in 1958, the building was designed in the Googie architectural style by noted architect Martin Stern, Jr. (1917-2001). It operated as a bowling alley named Citrus Lanes for 12 years until it was converted to retail. It reopened as the Mission Hills Bowl in 1975. Between 2016 and 2018, the building was rehabilitated for retail use as part of a larger commercial development. At that time, a large addition was constructed on the east (rear) portion of the building. The subject property is currently in use as a retail store.

Rectangular in plan, the subject property is of wood-frame construction clad with brick. The running bond brick pattern features evenly spaced horizontal and vertical tooled joints. The building is capped by a low-sloped roof concealed by flat parapets. The west-facing, primary façade is asymmetrically composed and contains two building entrances, located at the south end of the façade. The entrances are sheltered by a projecting flat canopy that is affixed to four angled steel framed spider legs with circular perforations. The primary entrance is recessed and comprises paired, fully-glazed aluminum doors, while the secondary entrance features a single, fully-glazed aluminum door. Both entrances have sidelites and transoms and are accessed by decorative terrazzo paving flanked by terrazzo planters. The northern portion of the west-facing, primary façade features projecting concrete blocks set in a geometric pattern and three bays of aluminum, multi-lite storefront windows. The north-facing, side façade has walls and piers of

The Mission Hills Bowl also "embodies the distinctive characteristics of a style, type, period, or method of construction" as an excellent example of a bowling alley designed in the Googie architectural style. Postwar bowling centers like the subject property were typically large, standalone buildings located in or near shopping centers where there was sufficient land to construct the building and its sprawling parking lot. Many employed Googie design, a style of roadside architecture that utilized gravity-defying forms and eye-catching abstract shapes to draw the attention of passing motorists. In addition to being a large, one-story commercial building surrounded by a parking lot, the subject property retains characteristics of the Googie architectural style including a cantilevered canopy, perforated spider-legged steel frames, built-in planters, and a variety of materials including brick, concrete, and terrazzo.