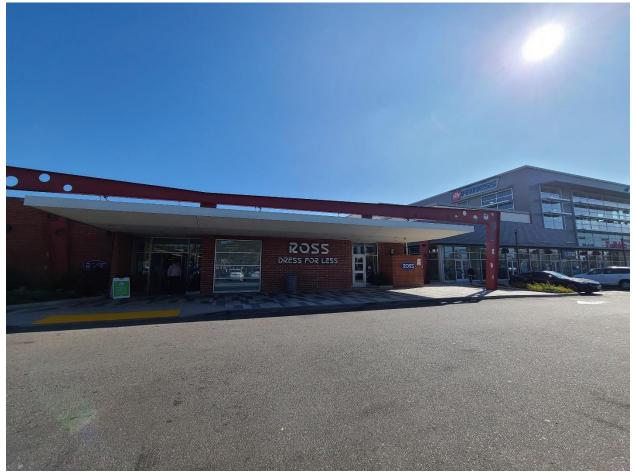

# **SUMMARY**

The Mission Hills Bowl is a one-story commercial building located on the east side of Sepulveda Boulevard between San Jose and Devonshire Streets in the Mission Hills neighborhood of Los Angeles. Completed in 1958, the building was designed in the Googie architectural style by noted architect Martin Stern, Jr. (1917-2001). It operated as a bowling alley named Citrus Lanes for 12 years until it was converted to retail. It reopened as the Mission Hills Bowl in 1975. Between 2016 and 2018, the building was rehabilitated for retail use as part of a larger commercial development. At that time, a large addition was constructed on the east (rear) portion of the building. The subject property is currently in use as a retail store.

Rectangular in plan, the subject property is of wood-frame construction clad with brick. The running bond brick pattern features evenly spaced horizontal and vertical tooled joints. The building is capped by a low-sloped roof concealed by flat parapets. The west-facing, primary façade is asymmetrically composed and contains two building entrances, located at the south end of the façade. The entrances are sheltered by a projecting flat canopy that is affixed to four angled steel framed spider legs with circular perforations. The primary entrance is recessed and comprises paired, fully-glazed aluminum doors, while the secondary entrance features a single, fully-glazed aluminum door. Both entrances have sidelites and transoms and are accessed by decorative terrazzo paving flanked by terrazzo planters. The northern portion of the west-facing, primary façade features projecting concrete blocks set in a geometric pattern and three bays of aluminum, multi-lite storefront windows. The north-facing, side façade has walls and piers of

The Mission Hills Bowl also "embodies the distinctive characteristics of a style, type, period, or method of construction" as an excellent example of a bowling alley designed in the Googie architectural style. Postwar bowling centers like the subject property were typically large, standalone buildings located in or near shopping centers where there was sufficient land to construct the building and its sprawling parking lot. Many employed Googie design, a style of roadside architecture that utilized gravity-defying forms and eye-catching abstract shapes to draw the attention of passing motorists. In addition to being a large, one-story commercial building surrounded by a parking lot, the subject property retains characteristics of the Googie architectural style including a cantilevered canopy, perforated spider-legged steel frames, built-in planters, and a variety of materials including brick, concrete, and terrazzo.

The subject property is in the same location, which remains a commercial shopping center surrounded by a surface parking lot. The addition to the east-facing, rear façade has been designed to largely retain the subject building's original footprint and massing due to setbacks on the west (front) and south (side) facades. The west-facing, primary facade retains most of its exterior character-defining features including the cantilevered canopy, recessed entrances, perforated spider-legged steel frames, terrazzo paving and planters, brick cladding, and geometric concrete blocks. Therefore, despite exterior alterations including new windows, the sandblasting of the brick, and the removal of signage, the exterior of the subject property retains integrity of design and materials. Further, the exterior of the subject property continues to read as a Googie-style postwar commercial building, demonstrating integrity of feeling and association.