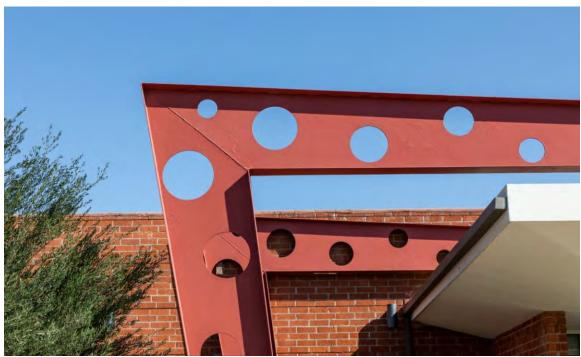

Rectangular in plan, the subject property is of wood-frame construction clad with brick. The running bond brick pattern features evenly spaced horizontal and vertical tooled joints. The building is capped by a low-sloped roof concealed by flat parapets. The west-facing, primary façade is asymmetrically composed and contains two building entrances, located at the south end of the façade. The entrances are sheltered by a projecting flat canopy that is affixed to four angled steel framed spider legs with circular perforations. The primary entrance is recessed and comprises paired, fully-glazed aluminum doors, while the secondary entrance features a single, fully-glazed aluminum door. Both entrances have sidelites and transoms and are accessed by decorative terrazzo paving flanked by terrazzo planters. The northern portion of the west-facing, primary façade features projecting concrete blocks set in a geometric pattern and three bays of aluminum, multi-lite storefront windows. The north-facing, side façade has walls and piers of

The Mission Hills Bowl also "embodies the distinctive characteristics of a style, type, period, or method of construction" as an excellent example of a bowling alley designed in the Googie architectural style. Postwar bowling centers like the subject property were typically large, standalone buildings located in or near shopping centers where there was sufficient land to construct the building and its sprawling parking lot. Many employed Googie design, a style of roadside architecture that utilized gravity-defying forms and eye-catching abstract shapes to draw the attention of passing motorists. In addition to being a large, one-story commercial building surrounded by a parking lot, the subject property retains characteristics of the Googie architectural style including a cantilevered canopy, perforated spider-legged steel frames, built-in planters, and a variety of materials including brick, concrete, and terrazzo.

The subject property is in the same location, which remains a commercial shopping center surrounded by a surface parking lot. The addition to the east-facing, rear façade has been designed to largely retain the subject building's original footprint and massing due to setbacks on the west (front) and south (side) facades. The west-facing, primary facade retains most of its exterior character-defining features including the cantilevered canopy, recessed entrances, perforated spider-legged steel frames, terrazzo paving and planters, brick cladding, and geometric concrete blocks. Therefore, despite exterior alterations including new windows, the sandblasting of the brick, and the removal of signage, the exterior of the subject property retains integrity of design and materials. Further, the exterior of the subject property continues to read as a Googie-style postwar commercial building, demonstrating integrity of feeling and association.