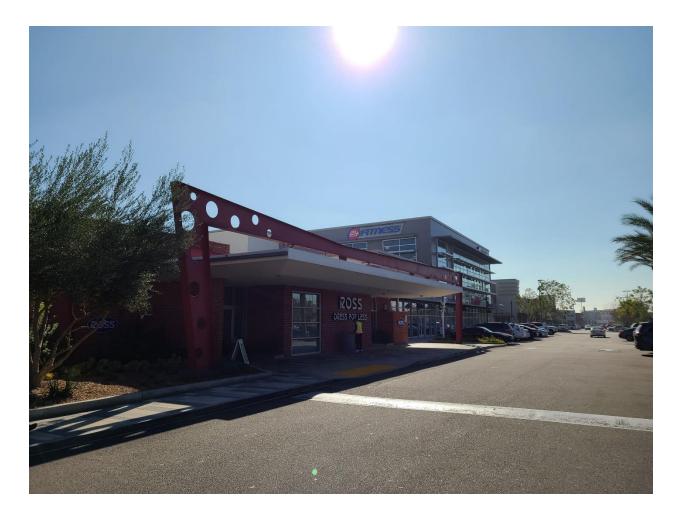

# **SUMMARY**

The Mission Hills Bowl is a one-story commercial building located on the east side of Sepulveda Boulevard between San Jose and Devonshire Streets in the Mission Hills neighborhood of Los Angeles. Completed in 1958, the building was designed in the Googie architectural style by noted architect Martin Stern, Jr. (1917-2001). It operated as a bowling alley named Citrus Lanes for 12 years until it was converted to retail. It reopened as the Mission Hills Bowl in 1975. Between 2016 and 2018, the building was rehabilitated for retail use as part of a larger commercial development. At that time, a large addition was constructed on the east (rear) portion of the building. The subject property is currently in use as a retail store.

Rectangular in plan, the subject property is of wood-frame construction clad with brick. The running bond brick pattern features evenly spaced horizontal and vertical tooled joints. The building is capped by a low-sloped roof concealed by flat parapets. The west-facing, primary façade is asymmetrically composed and contains two building entrances, located at the south end of the façade. The entrances are sheltered by a projecting flat canopy that is affixed to four angled steel framed spider legs with circular perforations. The primary entrance is recessed and comprises paired, fully-glazed aluminum doors, while the secondary entrance features a single, fully-glazed aluminum door. Both entrances have sidelites and transoms and are accessed by decorative terrazzo paving flanked by terrazzo planters. The northern portion of the west-facing, primary façade features projecting concrete blocks set in a geometric pattern and three bays of aluminum, multi-lite storefront windows. The north-facing, side façade has walls and piers of

The Mission Hills Bowl also "embodies the distinctive characteristics of a style, type, period, or method of construction" as an excellent example of a bowling alley designed in the Googie architectural style. Postwar bowling centers like the subject property were typically large, standalone buildings located in or near shopping centers where there was sufficient land to construct the building and its sprawling parking lot. Many employed Googie design, a style of roadside architecture that utilized gravity-defying forms and eye-catching abstract shapes to draw the attention of passing motorists. In addition to being a large, one-story commercial building surrounded by a parking lot, the subject property retains characteristics of the Googie architectural style including a cantilevered canopy, perforated spider-legged steel frames, built-in planters, and a variety of materials including brick, concrete, and terrazzo.