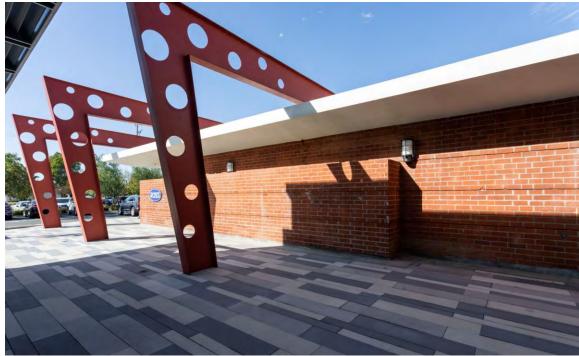

Rectangular in plan, the subject property is of wood-frame construction clad with brick. The running bond brick pattern features evenly spaced horizontal and vertical tooled joints. The building is capped by a low-sloped roof concealed by flat parapets. The west-facing, primary façade is asymmetrically composed and contains two building entrances, located at the south end of the façade. The entrances are sheltered by a projecting flat canopy that is affixed to four angled steel framed spider legs with circular perforations. The primary entrance is recessed and comprises paired, fully-glazed aluminum doors, while the secondary entrance features a single, fully-glazed aluminum door. Both entrances have sidelites and transoms and are accessed by decorative terrazzo paving flanked by terrazzo planters. The northern portion of the west-facing, primary façade features projecting concrete blocks set in a geometric pattern and three bays of aluminum, multi-lite storefront windows. The north-facing, side façade has walls and piers of

The Mission Hills Bowl also "embodies the distinctive characteristics of a style, type, period, or method of construction" as an excellent example of a bowling alley designed in the Googie architectural style. Postwar bowling centers like the subject property were typically large, standalone buildings located in or near shopping centers where there was sufficient land to construct the building and its sprawling parking lot. Many employed Googie design, a style of roadside architecture that utilized gravity-defying forms and eye-catching abstract shapes to draw the attention of passing motorists. In addition to being a large, one-story commercial building surrounded by a parking lot, the subject property retains characteristics of the Googie architectural style including a cantilevered canopy, perforated spider-legged steel frames, built-in planters, and a variety of materials including brick, concrete, and terrazzo.

The subject property is in the same location, which remains a commercial shopping center surrounded by a surface parking lot. The addition to the east-facing, rear façade has been designed to largely retain the subject building's original footprint and massing due to setbacks on the west (front) and south (side) facades. The west-facing, primary facade retains most of its exterior character-defining features including the cantilevered canopy, recessed entrances, perforated spider-legged steel frames, terrazzo paving and planters, brick cladding, and geometric concrete blocks. Therefore, despite exterior alterations including new windows, the sandblasting of the brick, and the removal of signage, the exterior of the subject property retains integrity of design and materials. Further, the exterior of the subject property continues to read as a Googie-style postwar commercial building, demonstrating integrity of feeling and association.