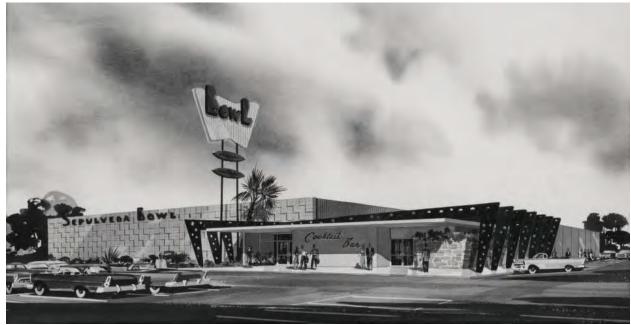

# **SUMMARY**

The Mission Hills Bowl is a one-story commercial building located on the east side of Sepulveda Boulevard between San Jose and Devonshire Streets in the Mission Hills neighborhood of Los Angeles. Completed in 1958, the building was designed in the Googie architectural style by noted architect Martin Stern, Jr. (1917-2001). It operated as a bowling alley named Citrus Lanes for 12 years until it was converted to retail. It reopened as the Mission Hills Bowl in 1975. Between 2016 and 2018, the building was rehabilitated for retail use as part of a larger commercial development. At that time, a large addition was constructed on the east (rear) portion of the building. The subject property is currently in use as a retail store.

As the San Fernando Valley experienced a transformative boom in residential development in the years following World War II, social and recreational life became particularly important for suburban Americans. Whereas bowling had previously been associated with an all-male, workingclass clientele, in the postwar era, it was reinvented as a wholesome recreational activity suitable for men, women, and children. During this period, large numbers of modern bowling centers were constructed, typically in upwardly-mobile, middle-class suburbs. Areas with available expanses of land, such as West Los Angeles and the San Fernando Valley, were ideally suited to accommodate the large, one-story buildings, often surrounded by sizable parking lots. Typically designed in the Mid-Century Modern or Googie architectural styles, often by noted architects, postwar bowling alleys featured 40 to 60 lanes, air conditioning, automatic pinsetters, foul detectors, and underground ball returns. Many also offered restaurants, cocktail lounges, billiard rooms, pro shops, and children's playrooms. The 1950s and 1960s are considered to be the "Golden Age" of bowling when participation, particularly in leagues, was at its peak, and new bowling centers were being constructed at a furious pace. The sport experienced a decline in the 1970s, and many bowling centers were demolished for redevelopment.

The Mission Hills Bowl also "embodies the distinctive characteristics of a style, type, period, or method of construction" as an excellent example of a bowling alley designed in the Googie architectural style. Postwar bowling centers like the subject property were typically large, standalone buildings located in or near shopping centers where there was sufficient land to construct the building and its sprawling parking lot. Many employed Googie design, a style of roadside architecture that utilized gravity-defying forms and eye-catching abstract shapes to draw the attention of passing motorists. In addition to being a large, one-story commercial building surrounded by a parking lot, the subject property retains characteristics of the Googie architectural style including a cantilevered canopy, perforated spider-legged steel frames, built-in planters, and a variety of materials including brick, concrete, and terrazzo.