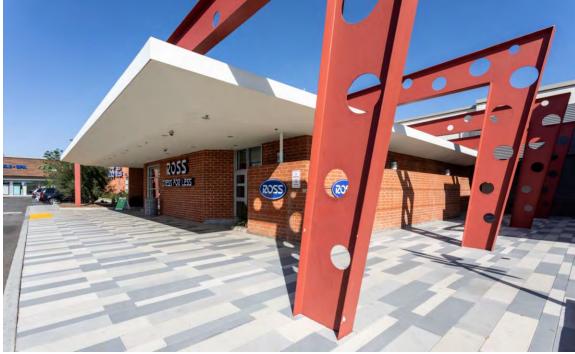

Rectangular in plan, the subject property is of wood-frame construction clad with brick. The running bond brick pattern features evenly spaced horizontal and vertical tooled joints. The building is capped by a low-sloped roof concealed by flat parapets. The west-facing, primary façade is asymmetrically composed and contains two building entrances, located at the south end of the façade. The entrances are sheltered by a projecting flat canopy that is affixed to four angled steel framed spider legs with circular perforations. The primary entrance is recessed and comprises paired, fully-glazed aluminum doors, while the secondary entrance features a single, fully-glazed aluminum door. Both entrances have sidelites and transoms and are accessed by decorative terrazzo paving flanked by terrazzo planters. The northern portion of the west-facing, primary façade features projecting concrete blocks set in a geometric pattern and three bays of aluminum, multi-lite storefront windows. The north-facing, side façade has walls and piers of

The Mission Hills Bowl also "embodies the distinctive characteristics of a style, type, period, or method of construction" as an excellent example of a bowling alley designed in the Googie architectural style. Postwar bowling centers like the subject property were typically large, standalone buildings located in or near shopping centers where there was sufficient land to construct the building and its sprawling parking lot. Many employed Googie design, a style of roadside architecture that utilized gravity-defying forms and eye-catching abstract shapes to draw the attention of passing motorists. In addition to being a large, one-story commercial building surrounded by a parking lot, the subject property retains characteristics of the Googie architectural style including a cantilevered canopy, perforated spider-legged steel frames, built-in planters, and a variety of materials including brick, concrete, and terrazzo.

The subject property is in the same location, which remains a commercial shopping center surrounded by a surface parking lot. The addition to the east-facing, rear façade has been designed to largely retain the subject building's original footprint and massing due to setbacks on the west (front) and south (side) facades. The west-facing, primary facade retains most of its exterior character-defining features including the cantilevered canopy, recessed entrances, perforated spider-legged steel frames, terrazzo paving and planters, brick cladding, and geometric concrete blocks. Therefore, despite exterior alterations including new windows, the sandblasting of the brick, and the removal of signage, the exterior of the subject property retains integrity of design and materials. Further, the exterior of the subject property continues to read as a Googie-style postwar commercial building, demonstrating integrity of feeling and association.