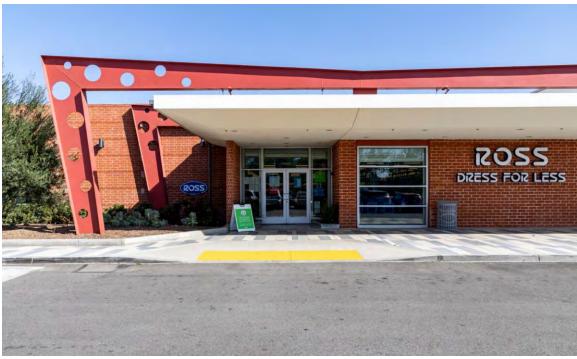

# **SUMMARY**

The Mission Hills Bowl is a one-story commercial building located on the east side of Sepulveda Boulevard between San Jose and Devonshire Streets in the Mission Hills neighborhood of Los Angeles. Completed in 1958, the building was designed in the Googie architectural style by noted architect Martin Stern, Jr. (1917-2001). It operated as a bowling alley named Citrus Lanes for 12 years until it was converted to retail. It reopened as the Mission Hills Bowl in 1975. Between 2016 and 2018, the building was rehabilitated for retail use as part of a larger commercial development. At that time, a large addition was constructed on the east (rear) portion of the building. The subject property is currently in use as a retail store.

Rectangular in plan, the subject property is of wood-frame construction clad with brick. The running bond brick pattern features evenly spaced horizontal and vertical tooled joints. The building is capped by a low-sloped roof concealed by flat parapets. The west-facing, primary façade is asymmetrically composed and contains two building entrances, located at the south end of the façade. The entrances are sheltered by a projecting flat canopy that is affixed to four angled steel framed spider legs with circular perforations. The primary entrance is recessed and comprises paired, fully-glazed aluminum doors, while the secondary entrance features a single, fully-glazed aluminum door. Both entrances have sidelites and transoms and are accessed by decorative terrazzo paving flanked by terrazzo planters. The northern portion of the west-facing, primary façade features projecting concrete blocks set in a geometric pattern and three bays of aluminum, multi-lite storefront windows. The north-facing, side façade has walls and piers of

The Mission Hills Bowl also "embodies the distinctive characteristics of a style, type, period, or method of construction" as an excellent example of a bowling alley designed in the Googie architectural style. Postwar bowling centers like the subject property were typically large, standalone buildings located in or near shopping centers where there was sufficient land to construct the building and its sprawling parking lot. Many employed Googie design, a style of roadside architecture that utilized gravity-defying forms and eye-catching abstract shapes to draw the attention of passing motorists. In addition to being a large, one-story commercial building surrounded by a parking lot, the subject property retains characteristics of the Googie architectural style including a cantilevered canopy, perforated spider-legged steel frames, built-in planters, and a variety of materials including brick, concrete, and terrazzo.

The subject property is in the same location, which remains a commercial shopping center surrounded by a surface parking lot. The addition to the east-facing, rear façade has been designed to largely retain the subject building's original footprint and massing due to setbacks on the west (front) and south (side) facades. The west-facing, primary facade retains most of its exterior character-defining features including the cantilevered canopy, recessed entrances, perforated spider-legged steel frames, terrazzo paving and planters, brick cladding, and geometric concrete blocks. Therefore, despite exterior alterations including new windows, the sandblasting of the brick, and the removal of signage, the exterior of the subject property retains integrity of design and materials. Further, the exterior of the subject property continues to read as a Googie-style postwar commercial building, demonstrating integrity of feeling and association.