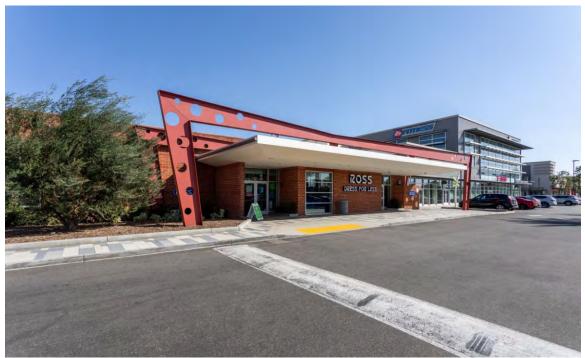

# **SUMMARY**

The Mission Hills Bowl is a one-story commercial building located on the east side of Sepulveda Boulevard between San Jose and Devonshire Streets in the Mission Hills neighborhood of Los Angeles. Completed in 1958, the building was designed in the Googie architectural style by noted architect Martin Stern, Jr. (1917-2001). It operated as a bowling alley named Citrus Lanes for 12 years until it was converted to retail. It reopened as the Mission Hills Bowl in 1975. Between 2016 and 2018, the building was rehabilitated for retail use as part of a larger commercial development. At that time, a large addition was constructed on the east (rear) portion of the building. The subject property is currently in use as a retail store.

The subject property is in the same location, which remains a commercial shopping center surrounded by a surface parking lot. The addition to the east-facing, rear façade has been designed to largely retain the subject building's original footprint and massing due to setbacks on the west (front) and south (side) facades. The west-facing, primary facade retains most of its exterior character-defining features including the cantilevered canopy, recessed entrances, perforated spider-legged steel frames, terrazzo paving and planters, brick cladding, and geometric concrete blocks. Therefore, despite exterior alterations including new windows, the sandblasting of the brick, and the removal of signage, the exterior of the subject property retains integrity of design and materials. Further, the exterior of the subject property continues to read as a Googie-style postwar commercial building, demonstrating integrity of feeling and association.