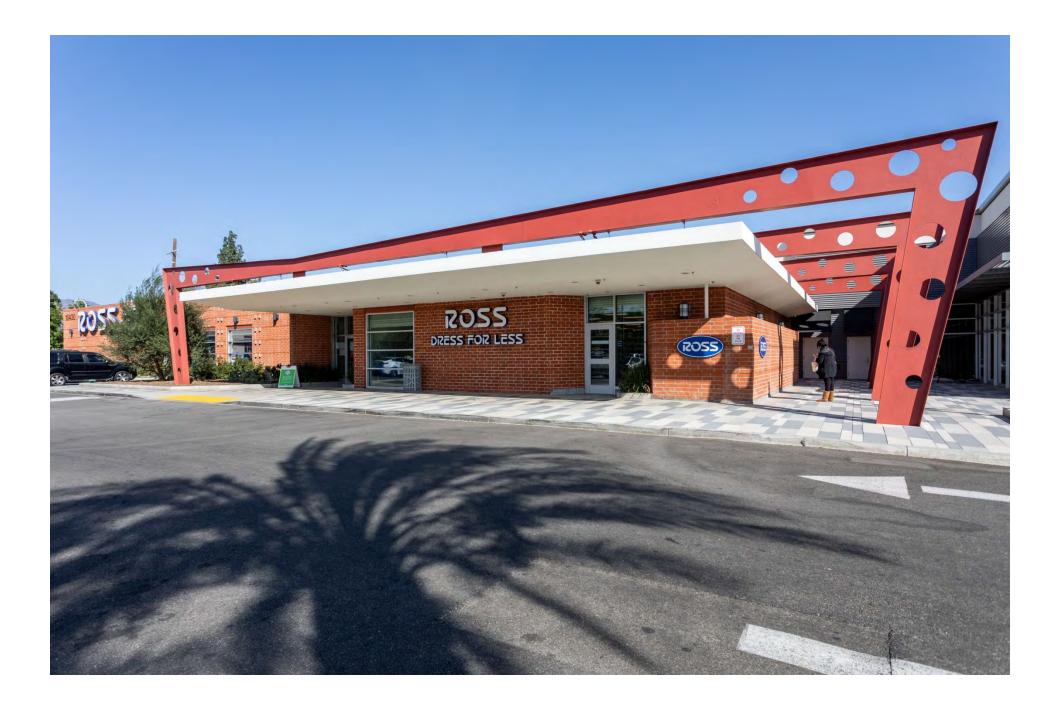

# **SUMMARY**

The Mission Hills Bowl is a one-story commercial building located on the east side of Sepulveda Boulevard between San Jose and Devonshire Streets in the Mission Hills neighborhood of Los Angeles. Completed in 1958, the building was designed in the Googie architectural style by noted architect Martin Stern, Jr. (1917-2001). It operated as a bowling alley named Citrus Lanes for 12 years until it was converted to retail. It reopened as the Mission Hills Bowl in 1975. Between 2016 and 2018, the building was rehabilitated for retail use as part of a larger commercial development. At that time, a large addition was constructed on the east (rear) portion of the building. The subject property is currently in use as a retail store.

Rectangular in plan, the subject property is of wood-frame construction clad with brick. The running bond brick pattern features evenly spaced horizontal and vertical tooled joints. The building is capped by a low-sloped roof concealed by flat parapets. The primary (west) façade is asymmetrically composed and contains two building entrances, located at the south end of the façade. The entrances are sheltered by a projecting flat canopy that is affixed to four angled steel framed spider legs with circular perforations. The primary entrance is recessed and comprises paired, fully-glazed aluminum doors, while the secondary entrance features a single, fully-glazed aluminum door. Both entrances have sidelites and transoms and are accessed by decorative terrazzo paving flanked by terrazzo planters. The northern portion of the primary (west) façade features projecting concrete blocks set in a geometric pattern and three bays of aluminum, multi-lite storefront windows. The north façade has walls and piers of common bond brick but is otherwise unarticulated. The south façade is similarly devoid of architectural detailing. The rear (east) addition has a flat roof and exterior walls veneered in cement.

The Mission Hills Bowl also "embodies the distinctive characteristics of a style, type, period, or method of construction" as an excellent example of a bowling alley designed in the Googie architectural style. Postwar bowling centers like the subject property were typically large, standalone buildings located in or near shopping centers where there was sufficient land to construct the building and its sprawling parking lot. Many employed Googie design, a style of roadside architecture that utilized gravity-defying forms and eye-catching abstract shapes to draw the attention of passing motorists. In addition to being a large, one-story commercial building surrounded by a parking lot, the subject property retains characteristics of the Googie architectural style including a cantilevered canopy, perforated spider-legged steel frames, built-in planters, and a variety of materials including brick, concrete, and terrazzo.

The subject property is in the same location, which remains a commercial shopping center surrounded by a surface parking lot. The addition to the east-facing, rear façade has been designed to largely retain the subject building's original footprint and massing due to setbacks on the west (front) and south (side) facades. The west-facing, primary facade retains most of its exterior character-defining features including the cantilevered canopy, recessed entrances, perforated spider-legged steel frames, terrazzo paving and planters, brick cladding, and geometric concrete blocks. Therefore, despite exterior alterations including new windows, the sandblasting of the brick, and the removal of signage, the exterior of the subject property retains integrity of design and materials. Further, the exterior of the subject property continues to read as a Googie-style postwar commercial building, demonstrating integrity of feeling and association.