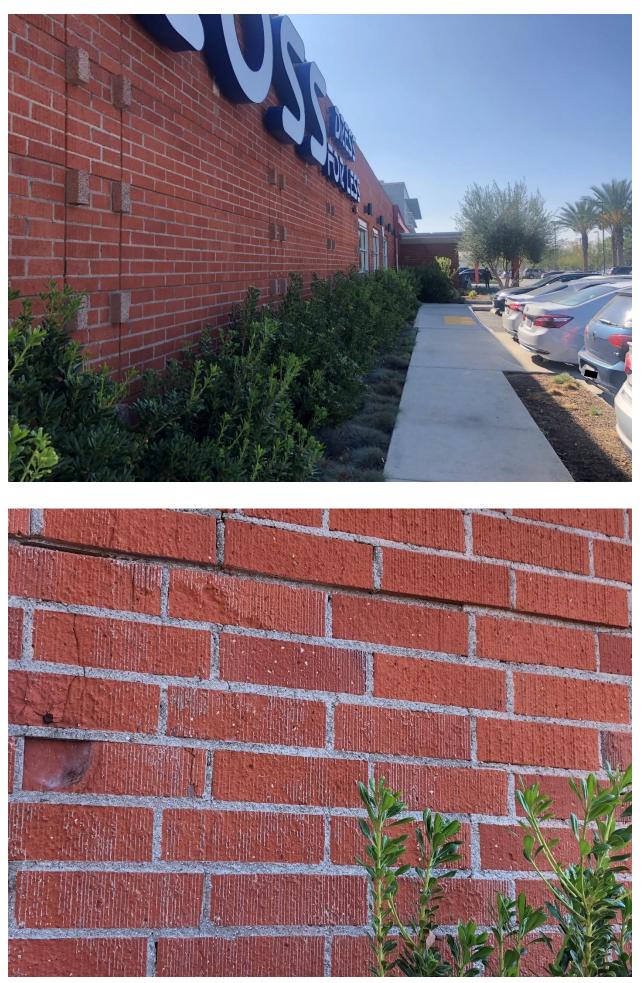

# **SUMMARY**

The Mission Hills Bowl is a one-story commercial building located on the east side of Sepulveda Boulevard between San Jose and Devonshire Streets in the Mission Hills neighborhood of Los Angeles. Completed in 1958, the building was designed in the Googie architectural style by noted architect Martin Stern, Jr. (1917-2001). It operated as a bowling alley named Citrus Lanes for 12 years until it was converted to retail. It reopened as the Mission Hills Bowl in 1975. Between 2016 and 2018, the building was rehabilitated for retail use as part of a larger commercial development. At that time, a large addition was constructed on the east (rear) portion of the building. The subject property is currently in use as a retail store.

Rectangular in plan, the subject property is of wood-frame construction clad with brick. The running bond brick pattern features evenly spaced horizontal and vertical tooled joints. The building is capped by a low-sloped roof concealed by flat parapets. The west-facing, primary façade is asymmetrically composed and contains two building entrances, located at the south end of the façade. The entrances are sheltered by a projecting flat canopy that is affixed to four angled steel framed spider legs with circular perforations. The primary entrance is recessed and comprises paired, fully-glazed aluminum doors, while the secondary entrance features a single, fully-glazed aluminum door. Both entrances have sidelites and transoms and are accessed by decorative terrazzo paving flanked by terrazzo planters. The northern portion of the west-facing, primary façade features projecting concrete blocks set in a geometric pattern and three bays of aluminum, multi-lite storefront windows. The north-facing, side façade has walls and piers of

The Mission Hills Bowl also "embodies the distinctive characteristics of a style, type, period, or method of construction" as an excellent example of a bowling alley designed in the Googie architectural style. Postwar bowling centers like the subject property were typically large, standalone buildings located in or near shopping centers where there was sufficient land to construct the building and its sprawling parking lot. Many employed Googie design, a style of roadside architecture that utilized gravity-defying forms and eye-catching abstract shapes to draw the attention of passing motorists. In addition to being a large, one-story commercial building surrounded by a parking lot, the subject property retains characteristics of the Googie architectural style including a cantilevered canopy, perforated spider-legged steel frames, built-in planters, and a variety of materials including brick, concrete, and terrazzo.

The subject property is in the same location, which remains a commercial shopping center surrounded by a surface parking lot. The addition to the east-facing, rear façade has been designed to largely retain the subject building's original footprint and massing due to setbacks on the west (front) and south (side) facades. The west-facing, primary facade retains most of its exterior character-defining features including the cantilevered canopy, recessed entrances, perforated spider-legged steel frames, terrazzo paving and planters, brick cladding, and geometric concrete blocks. Therefore, despite exterior alterations including new windows, the sandblasting of the brick, and the removal of signage, the exterior of the subject property retains integrity of design and materials. Further, the exterior of the subject property continues to read as a Googie-style postwar commercial building, demonstrating integrity of feeling and association.