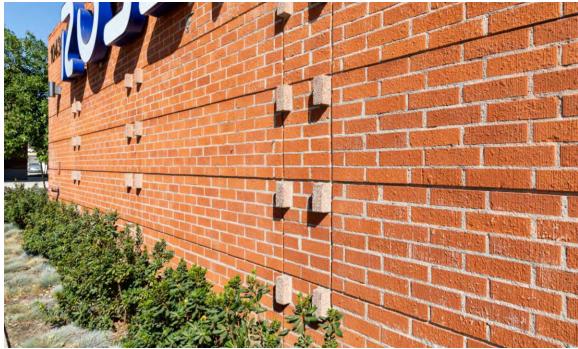

Rectangular in plan, the subject property is of wood-frame construction clad with brick. The running bond brick pattern features evenly spaced horizontal and vertical tooled joints. The building is capped by a low-sloped roof concealed by flat parapets. The west-facing, primary façade is asymmetrically composed and contains two building entrances, located at the south end of the façade. The entrances are sheltered by a projecting flat canopy that is affixed to four angled steel framed spider legs with circular perforations. The primary entrance is recessed and comprises paired, fully-glazed aluminum doors, while the secondary entrance features a single, fully-glazed aluminum door. Both entrances have sidelites and transoms and are accessed by decorative terrazzo paving flanked by terrazzo planters. The northern portion of the west-facing, primary façade features projecting concrete blocks set in a geometric pattern and three bays of aluminum, multi-lite storefront windows. The north-facing, side façade has walls and piers of

Rectangular in plan, the subject property is of wood-frame construction clad with brick. The running bond brick pattern features evenly spaced horizontal and vertical tooled joints. The building is capped by a low-sloped roof concealed by flat parapets. The primary (west) façade is asymmetrically composed and contains two building entrances, located at the south end of the façade. The entrances are sheltered by a projecting flat canopy that is affixed to four angled steel framed spider legs with circular perforations. The primary entrance is recessed and comprises paired, fully-glazed aluminum doors, while the secondary entrance features a single, fully-glazed aluminum door. Both entrances have sidelites and transoms and are accessed by decorative terrazzo paving flanked by terrazzo planters. The northern portion of the primary (west) façade features projecting concrete blocks set in a geometric pattern and three bays of aluminum, multi-lite storefront windows. The north façade has walls and piers of common bond brick but is otherwise unarticulated. The south façade is similarly devoid of architectural detailing. The rear (east) addition has a flat roof and exterior walls veneered in cement.