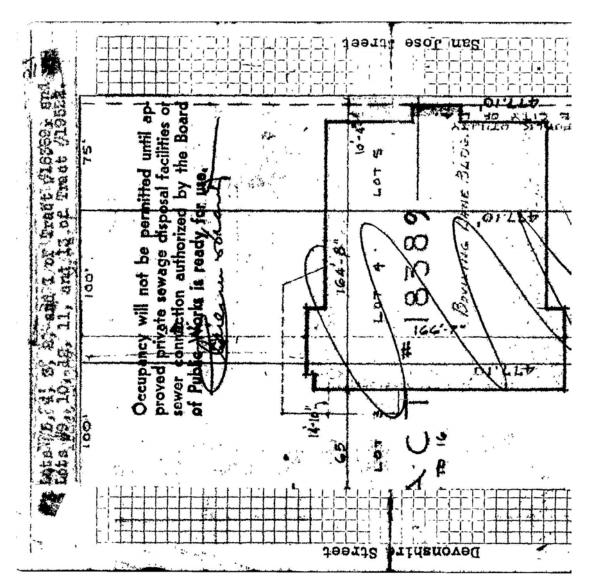

# CASE NO.: CHC-2021-7683-HCM ENV-2021-7684-CE

Location: 10430-10434 N. Sepulveda Boulevard Council District: 7 – Rodriguez Community Plan Area: Mission Hills-Panorama City-North Hills Land Use Designation: Community Commercial Zoning: (T)(Q)C2-1 Area Planning Commission: North Valley Neighborhood Council: Mission Hills Legal Description: Tract 18389, Lots 4 and 5, Arb 1 and 2

# **SUMMARY**

The Mission Hills Bowl is a one-story commercial building located on the east side of Sepulveda Boulevard between San Jose and Devonshire Streets in the Mission Hills neighborhood of Los Angeles. Completed in 1958, the building was designed in the Googie architectural style by noted architect Martin Stern, Jr. (1917-2001). It operated as a bowling alley named Citrus Lanes for 12 years until it was converted to retail. It reopened as the Mission Hills Bowl in 1975. Between 2016 and 2018, the building was rehabilitated for retail use as part of a larger commercial development. At that time, a large addition was constructed on the east (rear) portion of the building. The subject property is currently in use as a retail store.