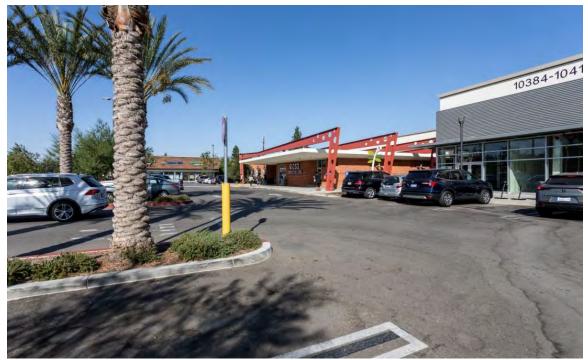

# **SUMMARY**

The Mission Hills Bowl is a one-story commercial building located on the east side of Sepulveda Boulevard between San Jose and Devonshire Streets in the Mission Hills neighborhood of Los Angeles. Completed in 1958, the building was designed in the Googie architectural style by noted architect Martin Stern, Jr. (1917-2001). It operated as a bowling alley named Citrus Lanes for 12 years until it was converted to retail. It reopened as the Mission Hills Bowl in 1975. Between 2016 and 2018, the building was rehabilitated for retail use as part of a larger commercial development. At that time, a large addition was constructed on the east (rear) portion of the building. The subject property is currently in use as a retail store.

Rectangular in plan, the subject property is of wood-frame construction clad with brick. The running bond brick pattern features evenly spaced horizontal and vertical tooled joints. The building is capped by a low-sloped roof concealed by flat parapets. The west-facing, primary façade is asymmetrically composed and contains two building entrances, located at the south end of the façade. The entrances are sheltered by a projecting flat canopy that is affixed to four angled steel framed spider legs with circular perforations. The primary entrance is recessed and comprises paired, fully-glazed aluminum doors, while the secondary entrance features a single, fully-glazed aluminum door. Both entrances have sidelites and transoms and are accessed by decorative terrazzo paving flanked by terrazzo planters. The northern portion of the west-facing, primary façade features projecting concrete blocks set in a geometric pattern and three bays of aluminum, multi-lite storefront windows. The north-facing, side façade has walls and piers of