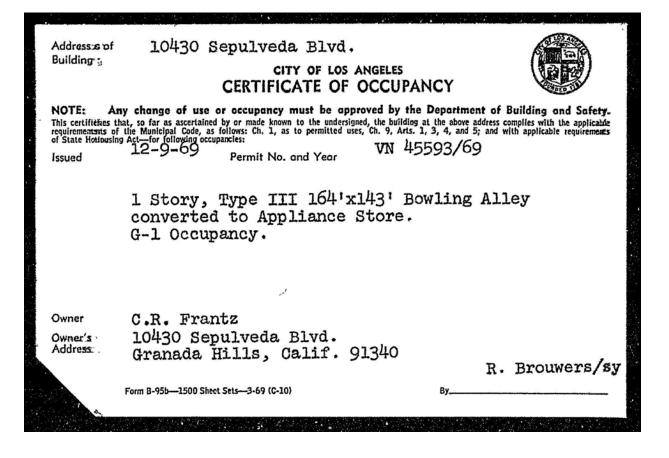

The subject property has experienced alterations over time, primarily relating to its conversion from a bowling alley to a retail store in 1969, back to a bowling alley in 1974, and back to a retail store between 2016 and 2018. These alterations include the removal of a rooftop sign at an unknown date; the removal of the bowling equipment and automatic scoring system in 2015; and alterations to the interior, the removal of an exterior pole sign, a rear addition, the raising of the roofline, the addition of four windows on the primary (west) façade, and the sandblasting of the brick walls between 2016 and 2018.

The subject property has experienced alterations overtime, primarily relating to its conversion from a bowling alley to a retail store in 1969, back to a bowling alley in 1974, and back to a retail store between 2016 and 2018. These alterations include the removal of a rooftop sign at an unknown date; the removal of the bowling equipment and automatic scoring system in 2015; and alterations to the interior, the removal of an exterior pole sign, a rear addition, the raising of the roofline, the addition of four windows on the primary (west) façade, and sandblasting of the brick walls between 2016 and 2018.