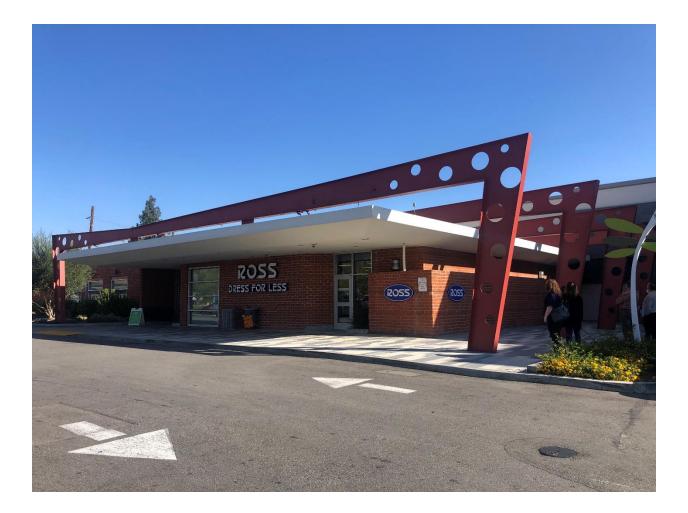

# **SUMMARY**

The Mission Hills Bowl is a one-story commercial building located on the east side of Sepulveda Boulevard between San Jose and Devonshire Streets in the Mission Hills neighborhood of Los Angeles. Completed in 1958, the building was designed in the Googie architectural style by noted architect Martin Stern, Jr. (1917-2001). It operated as a bowling alley named Citrus Lanes for 12 years until it was converted to retail. It reopened as the Mission Hills Bowl in 1975. Between 2016 and 2018, the building was rehabilitated for retail use as part of a larger commercial development. At that time, a large addition was constructed on the east (rear) portion of the building. The subject property is currently in use as a retail store.

Rectangular in plan, the subject property is of wood-frame construction clad with brick. The running bond brick pattern features evenly spaced horizontal and vertical tooled joints. The building is capped by a low-sloped roof concealed by flat parapets. The west-facing, primary façade is asymmetrically composed and contains two building entrances, located at the south end of the façade. The entrances are sheltered by a projecting flat canopy that is affixed to four angled steel framed spider legs with circular perforations. The primary entrance is recessed and comprises paired, fully-glazed aluminum doors, while the secondary entrance features a single, fully-glazed aluminum door. Both entrances have sidelites and transoms and are accessed by decorative terrazzo paving flanked by terrazzo planters. The northern portion of the west-facing, primary façade features projecting concrete blocks set in a geometric pattern and three bays of aluminum, multi-lite storefront windows. The north-facing, side façade has walls and piers of

The Mission Hills Bowl also "embodies the distinctive characteristics of a style, type, period, or method of construction" as an excellent example of a bowling alley designed in the Googie architectural style. Postwar bowling centers like the subject property were typically large, standalone buildings located in or near shopping centers where there was sufficient land to construct the building and its sprawling parking lot. Many employed Googie design, a style of roadside architecture that utilized gravity-defying forms and eye-catching abstract shapes to draw the attention of passing motorists. In addition to being a large, one-story commercial building surrounded by a parking lot, the subject property retains characteristics of the Googie architectural style including a cantilevered canopy, perforated spider-legged steel frames, built-in planters, and a variety of materials including brick, concrete, and terrazzo.

The subject property is in the same location, which remains a commercial shopping center surrounded by a surface parking lot. The addition to the east-facing, rear façade has been designed to largely retain the subject building's original footprint and massing due to setbacks on the west (front) and south (side) facades. The west-facing, primary facade retains most of its exterior character-defining features including the cantilevered canopy, recessed entrances, perforated spider-legged steel frames, terrazzo paving and planters, brick cladding, and geometric concrete blocks. Therefore, despite exterior alterations including new windows, the sandblasting of the brick, and the removal of signage, the exterior of the subject property retains integrity of design and materials. Further, the exterior of the subject property continues to read as a Googie-style postwar commercial building, demonstrating integrity of feeling and association.