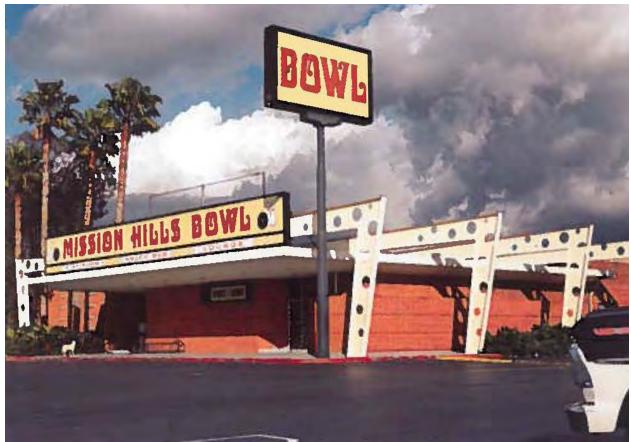

# **SUMMARY**

The Mission Hills Bowl is a one-story commercial building located on the east side of Sepulveda Boulevard between San Jose and Devonshire Streets in the Mission Hills neighborhood of Los Angeles. Completed in 1958, the building was designed in the Googie architectural style by noted architect Martin Stern, Jr. (1917-2001). It operated as a bowling alley named Citrus Lanes for 12 years until it was converted to retail. It reopened as the Mission Hills Bowl in 1975. Between 2016 and 2018, the building was rehabilitated for retail use as part of a larger commercial development. At that time, a large addition was constructed on the east (rear) portion of the building. The subject property is currently in use as a retail store.

Rectangular in plan, the subject property is of wood-frame construction clad with brick. The running bond brick pattern features evenly spaced horizontal and vertical tooled joints. The building is capped by a low-sloped roof concealed by flat parapets. The west-facing, primary façade is asymmetrically composed and contains two building entrances, located at the south end of the façade. The entrances are sheltered by a projecting flat canopy that is affixed to four angled steel framed spider legs with circular perforations. The primary entrance is recessed and comprises paired, fully-glazed aluminum doors, while the secondary entrance features a single, fully-glazed aluminum door. Both entrances have sidelites and transoms and are accessed by decorative terrazzo paving flanked by terrazzo planters. The northern portion of the west-facing, primary façade features projecting concrete blocks set in a geometric pattern and three bays of aluminum, multi-lite storefront windows. The north-facing, side façade has walls and piers of

The Mission Hills Bowl also "embodies the distinctive characteristics of a style, type, period, or method of construction" as an excellent example of a bowling alley designed in the Googie architectural style. Postwar bowling centers like the subject property were typically large, standalone buildings located in or near shopping centers where there was sufficient land to construct the building and its sprawling parking lot. Many employed Googie design, a style of roadside architecture that utilized gravity-defying forms and eye-catching abstract shapes to draw the attention of passing motorists. In addition to being a large, one-story commercial building surrounded by a parking lot, the subject property retains characteristics of the Googie architectural style including a cantilevered canopy, perforated spider-legged steel frames, built-in planters, and a variety of materials including brick, concrete, and terrazzo.

The subject property is in the same location, which remains a commercial shopping center surrounded by a surface parking lot. The addition to the east-facing, rear façade has been designed to largely retain the subject building's original footprint and massing due to setbacks on the west (front) and south (side) facades. The west-facing, primary facade retains most of its exterior character-defining features including the cantilevered canopy, recessed entrances, perforated spider-legged steel frames, terrazzo paving and planters, brick cladding, and geometric concrete blocks. Therefore, despite exterior alterations including new windows, the sandblasting of the brick, and the removal of signage, the exterior of the subject property retains integrity of design and materials. Further, the exterior of the subject property continues to read as a Googie-style postwar commercial building, demonstrating integrity of feeling and association.