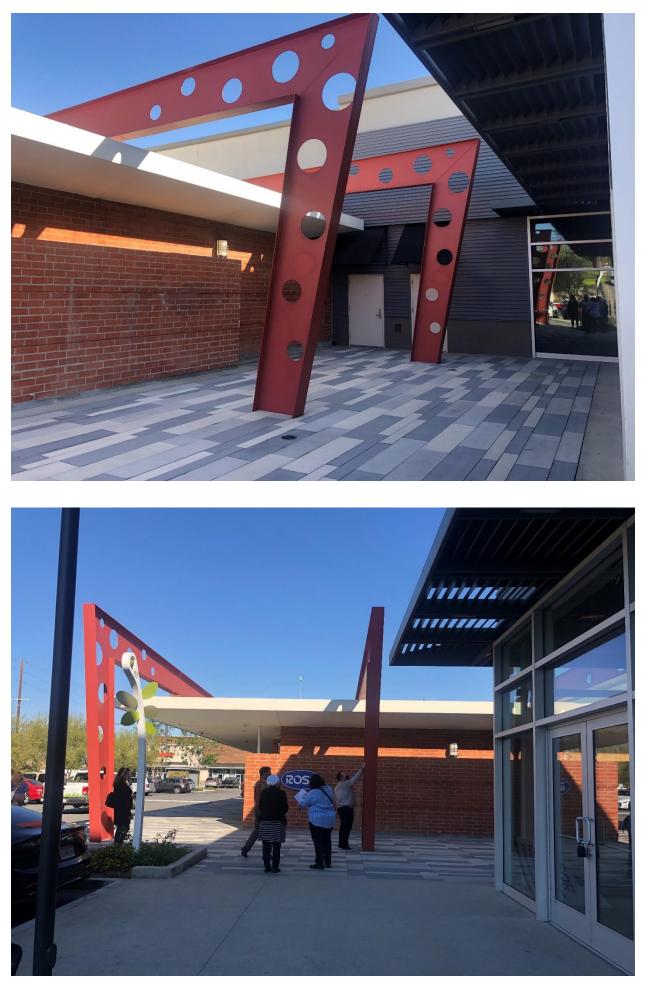

Rectangular in plan, the subject property is of wood-frame construction clad with brick. The running bond brick pattern features evenly spaced horizontal and vertical tooled joints. The building is capped by a low-sloped roof concealed by flat parapets. The west-facing, primary façade is asymmetrically composed and contains two building entrances, located at the south end of the façade. The entrances are sheltered by a projecting flat canopy that is affixed to four angled steel framed spider legs with circular perforations. The primary entrance is recessed and comprises paired, fully-glazed aluminum doors, while the secondary entrance features a single, fully-glazed aluminum door. Both entrances have sidelites and transoms and are accessed by decorative terrazzo paving flanked by terrazzo planters. The northern portion of the west-facing, primary façade features projecting concrete blocks set in a geometric pattern and three bays of aluminum, multi-lite storefront windows. The north-facing, side façade has walls and piers of

The Mission Hills Bowl also "embodies the distinctive characteristics of a style, type, period, or method of construction" as an excellent example of a bowling alley designed in the Googie architectural style. Postwar bowling centers like the subject property were typically large, standalone buildings located in or near shopping centers where there was sufficient land to construct the building and its sprawling parking lot. Many employed Googie design, a style of roadside architecture that utilized gravity-defying forms and eye-catching abstract shapes to draw the attention of passing motorists. In addition to being a large, one-story commercial building surrounded by a parking lot, the subject property retains characteristics of the Googie architectural style including a cantilevered canopy, perforated spider-legged steel frames, built-in planters, and a variety of materials including brick, concrete, and terrazzo.

The subject property is in the same location, which remains a commercial shopping center surrounded by a surface parking lot. The addition to the east-facing, rear façade has been designed to largely retain the subject building's original footprint and massing due to setbacks on the west (front) and south (side) facades. The west-facing, primary facade retains most of its exterior character-defining features including the cantilevered canopy, recessed entrances, perforated spider-legged steel frames, terrazzo paving and planters, brick cladding, and geometric concrete blocks. Therefore, despite exterior alterations including new windows, the sandblasting of the brick, and the removal of signage, the exterior of the subject property retains integrity of design and materials. Further, the exterior of the subject property continues to read as a Googie-style postwar commercial building, demonstrating integrity of feeling and association.