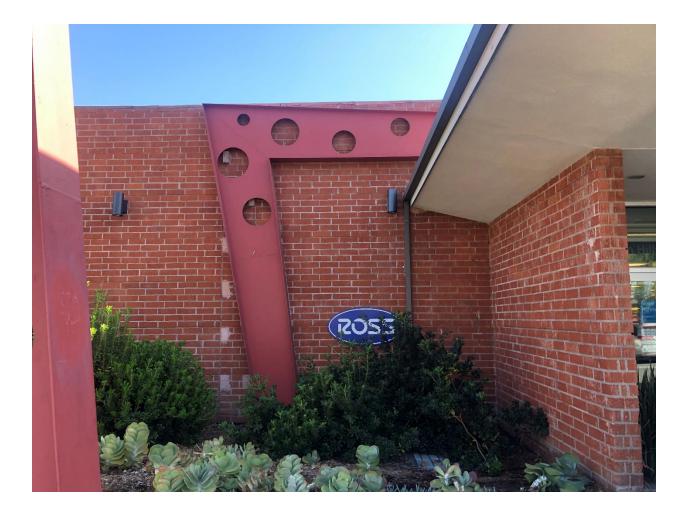

Rectangular in plan, the subject property is of wood-frame construction clad with brick. The running bond brick pattern features evenly spaced horizontal and vertical tooled joints. The building is capped by a low-sloped roof concealed by flat parapets. The west-facing, primary façade is asymmetrically composed and contains two building entrances, located at the south end of the façade. The entrances are sheltered by a projecting flat canopy that is affixed to four angled steel framed spider legs with circular perforations. The primary entrance is recessed and comprises paired, fully-glazed aluminum doors, while the secondary entrance features a single, fully-glazed aluminum door. Both entrances have sidelites and transoms and are accessed by decorative terrazzo paving flanked by terrazzo planters. The northern portion of the west-facing, primary façade features projecting concrete blocks set in a geometric pattern and three bays of aluminum, multi-lite storefront windows. The north-facing, side façade has walls and piers of

The Mission Hills Bowl also "embodies the distinctive characteristics of a style, type, period, or method of construction" as an excellent example of a bowling alley designed in the Googie architectural style. Postwar bowling centers like the subject property were typically large, standalone buildings located in or near shopping centers where there was sufficient land to construct the building and its sprawling parking lot. Many employed Googie design, a style of roadside architecture that utilized gravity-defying forms and eye-catching abstract shapes to draw the attention of passing motorists. In addition to being a large, one-story commercial building surrounded by a parking lot, the subject property retains characteristics of the Googie architectural style including a cantilevered canopy, perforated spider-legged steel frames, built-in planters, and a variety of materials including brick, concrete, and terrazzo.

The subject property is in the same location, which remains a commercial shopping center surrounded by a surface parking lot. The addition to the east-facing, rear façade has been designed to largely retain the subject building's original footprint and massing due to setbacks on the west (front) and south (side) facades. The west-facing, primary facade retains most of its exterior character-defining features including the cantilevered canopy, recessed entrances, perforated spider-legged steel frames, terrazzo paving and planters, brick cladding, and geometric concrete blocks. Therefore, despite exterior alterations including new windows, the sandblasting of the brick, and the removal of signage, the exterior of the subject property retains integrity of design and materials. Further, the exterior of the subject property continues to read as a Googie-style postwar commercial building, demonstrating integrity of feeling and association.