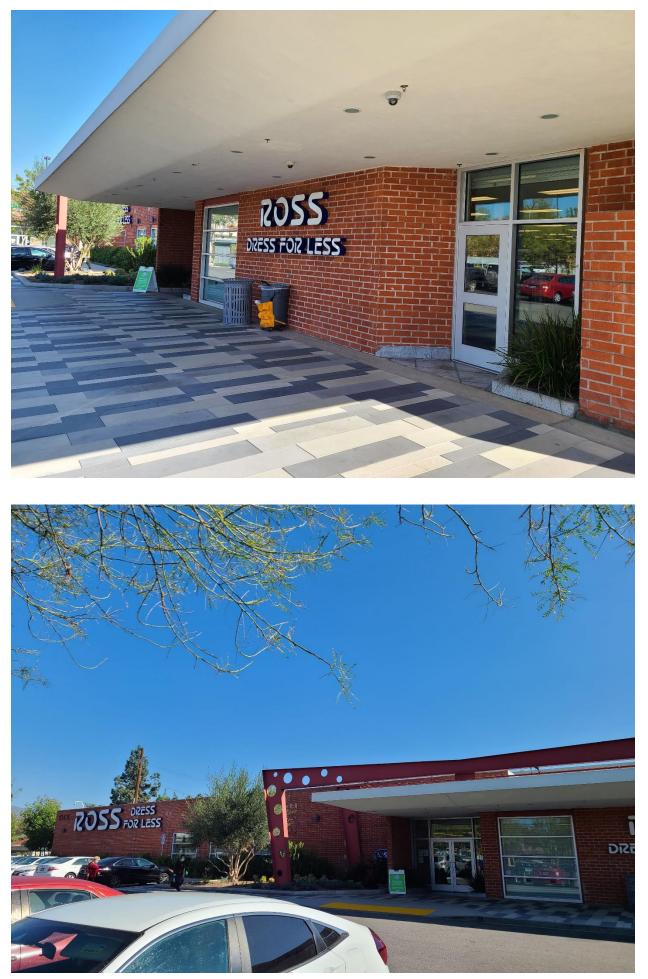

# **SUMMARY**

The Mission Hills Bowl is a one-story commercial building located on the east side of Sepulveda Boulevard between San Jose and Devonshire Streets in the Mission Hills neighborhood of Los Angeles. Completed in 1958, the building was designed in the Googie architectural style by noted architect Martin Stern, Jr. (1917-2001). It operated as a bowling alley named Citrus Lanes for 12 years until it was converted to retail. It reopened as the Mission Hills Bowl in 1975. Between 2016 and 2018, the building was rehabilitated for retail use as part of a larger commercial development. At that time, a large addition was constructed on the east (rear) portion of the building. The subject property is currently in use as a retail store.

Rectangular in plan, the subject property is of wood-frame construction clad with brick. The running bond brick pattern features evenly spaced horizontal and vertical tooled joints. The building is capped by a low-sloped roof concealed by flat parapets. The west-facing, primary façade is asymmetrically composed and contains two building entrances, located at the south end of the façade. The entrances are sheltered by a projecting flat canopy that is affixed to four angled steel framed spider legs with circular perforations. The primary entrance is recessed and comprises paired, fully-glazed aluminum doors, while the secondary entrance features a single, fully-glazed aluminum door. Both entrances have sidelites and transoms and are accessed by decorative terrazzo paving flanked by terrazzo planters. The northern portion of the west-facing, primary façade features projecting concrete blocks set in a geometric pattern and three bays of aluminum, multi-lite storefront windows. The north-facing, side façade has walls and piers of

The Mission Hills Bowl also "embodies the distinctive characteristics of a style, type, period, or method of construction" as an excellent example of a bowling alley designed in the Googie architectural style. Postwar bowling centers like the subject property were typically large, standalone buildings located in or near shopping centers where there was sufficient land to construct the building and its sprawling parking lot. Many employed Googie design, a style of roadside architecture that utilized gravity-defying forms and eye-catching abstract shapes to draw the attention of passing motorists. In addition to being a large, one-story commercial building surrounded by a parking lot, the subject property retains characteristics of the Googie architectural style including a cantilevered canopy, perforated spider-legged steel frames, built-in planters, and a variety of materials including brick, concrete, and terrazzo.