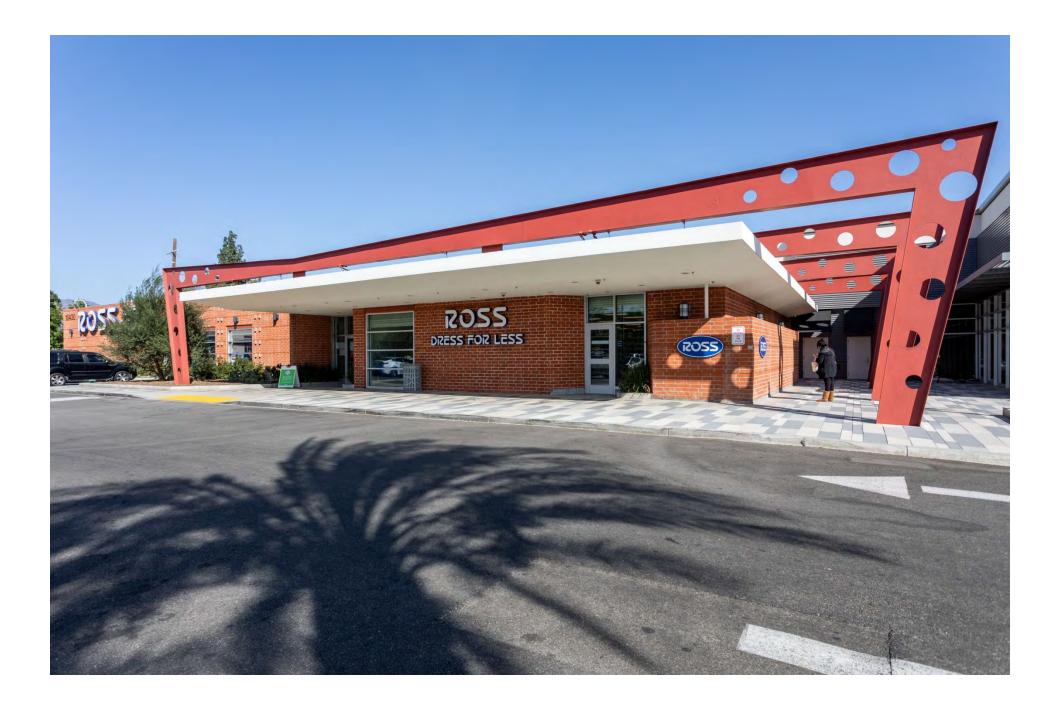

# **SUMMARY**

The Mission Hills Bowl is a one-story commercial building located on the east side of Sepulveda Boulevard between San Jose and Devonshire Streets in the Mission Hills neighborhood of Los Angeles. Completed in 1958, the building was designed in the Googie architectural style by noted architect Martin Stern, Jr. (1917-2001). It operated as a bowling alley named Citrus Lanes for 12 years until it was converted to retail. It reopened as the Mission Hills Bowl in 1975. Between 2016 and 2018, the building was rehabilitated for retail use as part of a larger commercial development. At that time, a large addition was constructed on the east (rear) portion of the building. The subject property is currently in use as a retail store.

Rectangular in plan, the subject property is of wood-frame construction clad with brick. The running bond brick pattern features evenly spaced horizontal and vertical tooled joints. The building is capped by a low-sloped roof concealed by flat parapets. The west-facing, primary façade is asymmetrically composed and contains two building entrances, located at the south end of the façade. The entrances are sheltered by a projecting flat canopy that is affixed to four angled steel framed spider legs with circular perforations. The primary entrance is recessed and comprises paired, fully-glazed aluminum doors, while the secondary entrance features a single, fully-glazed aluminum door. Both entrances have sidelites and transoms and are accessed by decorative terrazzo paving flanked by terrazzo planters. The northern portion of the west-facing, primary façade features projecting concrete blocks set in a geometric pattern and three bays of aluminum, multi-lite storefront windows. The north-facing, side façade has walls and piers of

The Mission Hills Bowl also "embodies the distinctive characteristics of a style, type, period, or method of construction" as an excellent example of a bowling alley designed in the Googie architectural style. Postwar bowling centers like the subject property were typically large, standalone buildings located in or near shopping centers where there was sufficient land to construct the building and its sprawling parking lot. Many employed Googie design, a style of roadside architecture that utilized gravity-defying forms and eye-catching abstract shapes to draw the attention of passing motorists. In addition to being a large, one-story commercial building surrounded by a parking lot, the subject property retains characteristics of the Googie architectural style including a cantilevered canopy, perforated spider-legged steel frames, built-in planters, and a variety of materials including brick, concrete, and terrazzo.

The subject property is in the same location, which remains a commercial shopping center surrounded by a surface parking lot. The addition to the east-facing, rear façade has been designed to largely retain the subject building's original footprint and massing due to setbacks on the west (front) and south (side) facades. The west-facing, primary facade retains most of its exterior character-defining features including the cantilevered canopy, recessed entrances, perforated spider-legged steel frames, terrazzo paving and planters, brick cladding, and geometric concrete blocks. Therefore, despite exterior alterations including new windows, the sandblasting of the brick, and the removal of signage, the exterior of the subject property retains integrity of design and materials. Further, the exterior of the subject property continues to read as a Googie-style postwar commercial building, demonstrating integrity of feeling and association.