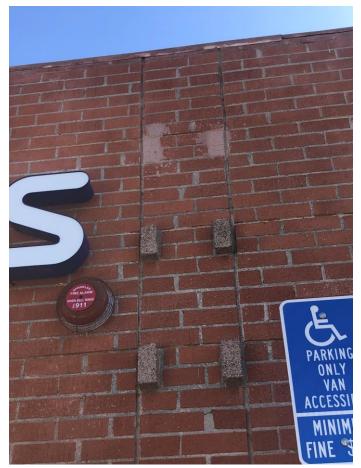

Rectangular in plan, the subject property is of wood-frame construction clad with brick. The running bond brick pattern features evenly spaced horizontal and vertical tooled joints. The building is capped by a low-sloped roof concealed by flat parapets. The west-facing, primary façade is asymmetrically composed and contains two building entrances, located at the south end of the façade. The entrances are sheltered by a projecting flat canopy that is affixed to four angled steel framed spider legs with circular perforations. The primary entrance is recessed and comprises paired, fully-glazed aluminum doors, while the secondary entrance features a single, fully-glazed aluminum door. Both entrances have sidelites and transoms and are accessed by decorative terrazzo paving flanked by terrazzo planters. The northern portion of the west-facing, primary façade features projecting concrete blocks set in a geometric pattern and three bays of aluminum, multi-lite storefront windows. The north-facing, side façade has walls and piers of

The subject property has experienced alterations over time, primarily relating to its conversion from a bowling alley to a retail store in 1969, back to a bowling alley in 1974, and back to a retail store between 2016 and 2018. These alterations include the removal of a rooftop sign at an unknown date; the removal of the bowling equipment and automatic scoring system in 2015; and alterations to the interior, the removal of an exterior pole sign, a rear addition, the raising of the roofline, the addition of four windows on the primary (west) façade, and the sandblasting of the brick walls between 2016 and 2018.