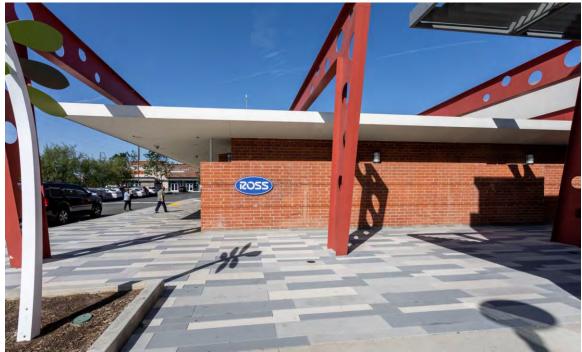

Rectangular in plan, the subject property is of wood-frame construction clad with brick. The running bond brick pattern features evenly spaced horizontal and vertical tooled joints. The building is capped by a low-sloped roof concealed by flat parapets. The west-facing, primary façade is asymmetrically composed and contains two building entrances, located at the south end of the façade. The entrances are sheltered by a projecting flat canopy that is affixed to four angled steel framed spider legs with circular perforations. The primary entrance is recessed and comprises paired, fully-glazed aluminum doors, while the secondary entrance features a single, fully-glazed aluminum door. Both entrances have sidelites and transoms and are accessed by decorative terrazzo paving flanked by terrazzo planters. The northern portion of the west-facing, primary façade features projecting concrete blocks set in a geometric pattern and three bays of aluminum, multi-lite storefront windows. The north-facing, side façade has walls and piers of

The Mission Hills Bowl also "embodies the distinctive characteristics of a style, type, period, or method of construction" as an excellent example of a bowling alley designed in the Googie architectural style. Postwar bowling centers like the subject property were typically large, standalone buildings located in or near shopping centers where there was sufficient land to construct the building and its sprawling parking lot. Many employed Googie design, a style of roadside architecture that utilized gravity-defying forms and eye-catching abstract shapes to draw the attention of passing motorists. In addition to being a large, one-story commercial building surrounded by a parking lot, the subject property retains characteristics of the Googie architectural style including a cantilevered canopy, perforated spider-legged steel frames, built-in planters, and a variety of materials including brick, concrete, and terrazzo.

The subject property is in the same location, which remains a commercial shopping center surrounded by a surface parking lot. The addition to the east-facing, rear façade has been designed to largely retain the subject building's original footprint and massing due to setbacks on the west (front) and south (side) facades. The west-facing, primary facade retains most of its exterior character-defining features including the cantilevered canopy, recessed entrances, perforated spider-legged steel frames, terrazzo paving and planters, brick cladding, and geometric concrete blocks. Therefore, despite exterior alterations including new windows, the sandblasting of the brick, and the removal of signage, the exterior of the subject property retains integrity of design and materials. Further, the exterior of the subject property continues to read as a Googie-style postwar commercial building, demonstrating integrity of feeling and association.