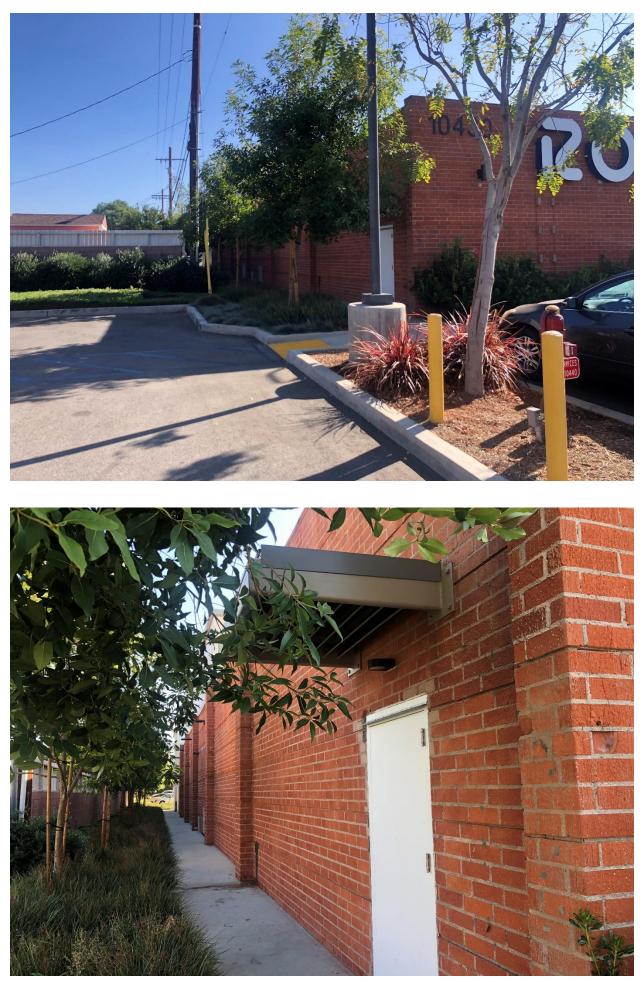

Rectangular in plan, the subject property is of wood-frame construction clad with brick. The running bond brick pattern features evenly spaced horizontal and vertical tooled joints. The building is capped by a low-sloped roof concealed by flat parapets. The west-facing, primary façade is asymmetrically composed and contains two building entrances, located at the south end of the façade. The entrances are sheltered by a projecting flat canopy that is affixed to four angled steel framed spider legs with circular perforations. The primary entrance is recessed and comprises paired, fully-glazed aluminum doors, while the secondary entrance features a single, fully-glazed aluminum door. Both entrances have sidelites and transoms and are accessed by decorative terrazzo paving flanked by terrazzo planters. The northern portion of the west-facing, primary façade features projecting concrete blocks set in a geometric pattern and three bays of aluminum, multi-lite storefront windows. The north-facing, side façade has walls and piers of

### CHC-2021-7683-HCM 10430-10434 North Sepulveda Boulevard Page 4 of 7

common bond brick but is otherwise unarticulated. The south-facing, side façade is similarly devoid of architectural detailing. The addition to the east-facing, rear façade has a flat roof and exterior walls veneered in cement.