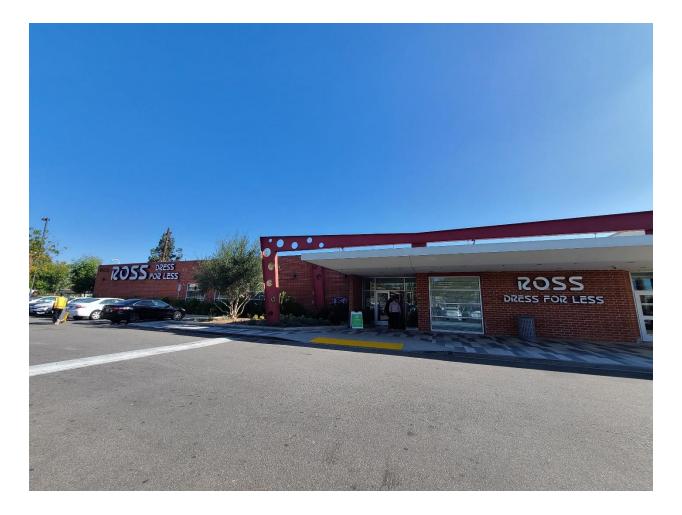

# **SUMMARY**

The Mission Hills Bowl is a one-story commercial building located on the east side of Sepulveda Boulevard between San Jose and Devonshire Streets in the Mission Hills neighborhood of Los Angeles. Completed in 1958, the building was designed in the Googie architectural style by noted architect Martin Stern, Jr. (1917-2001). It operated as a bowling alley named Citrus Lanes for 12 years until it was converted to retail. It reopened as the Mission Hills Bowl in 1975. Between 2016 and 2018, the building was rehabilitated for retail use as part of a larger commercial development. At that time, a large addition was constructed on the east (rear) portion of the building. The subject property is currently in use as a retail store.

Rectangular in plan, the subject property is of wood-frame construction clad with brick. The running bond brick pattern features evenly spaced horizontal and vertical tooled joints. The building is capped by a low-sloped roof concealed by flat parapets. The west-facing, primary façade is asymmetrically composed and contains two building entrances, located at the south end of the façade. The entrances are sheltered by a projecting flat canopy that is affixed to four angled steel framed spider legs with circular perforations. The primary entrance is recessed and comprises paired, fully-glazed aluminum doors, while the secondary entrance features a single, fully-glazed aluminum door. Both entrances have sidelites and transoms and are accessed by decorative terrazzo paving flanked by terrazzo planters. The northern portion of the west-facing, primary façade features projecting concrete blocks set in a geometric pattern and three bays of aluminum, multi-lite storefront windows. The north-facing, side façade has walls and piers of

The Mission Hills Bowl also "embodies the distinctive characteristics of a style, type, period, or method of construction" as an excellent example of a bowling alley designed in the Googie architectural style. Postwar bowling centers like the subject property were typically large, standalone buildings located in or near shopping centers where there was sufficient land to construct the building and its sprawling parking lot. Many employed Googie design, a style of roadside architecture that utilized gravity-defying forms and eye-catching abstract shapes to draw the attention of passing motorists. In addition to being a large, one-story commercial building surrounded by a parking lot, the subject property retains characteristics of the Googie architectural style including a cantilevered canopy, perforated spider-legged steel frames, built-in planters, and a variety of materials including brick, concrete, and terrazzo.

The subject property is in the same location, which remains a commercial shopping center surrounded by a surface parking lot. The addition to the east-facing, rear façade has been designed to largely retain the subject building's original footprint and massing due to setbacks on the west (front) and south (side) facades. The west-facing, primary facade retains most of its exterior character-defining features including the cantilevered canopy, recessed entrances, perforated spider-legged steel frames, terrazzo paving and planters, brick cladding, and geometric concrete blocks. Therefore, despite exterior alterations including new windows, the sandblasting of the brick, and the removal of signage, the exterior of the subject property retains integrity of design and materials. Further, the exterior of the subject property continues to read as a Googie-style postwar commercial building, demonstrating integrity of feeling and association.