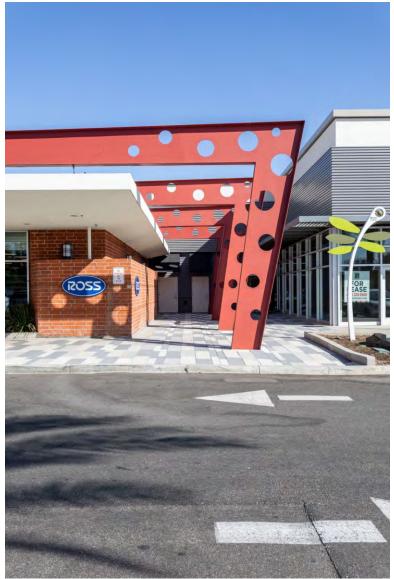

Rectangular in plan, the subject property is of wood-frame construction clad with brick. The running bond brick pattern features evenly spaced horizontal and vertical tooled joints. The building is capped by a low-sloped roof concealed by flat parapets. The west-facing, primary façade is asymmetrically composed and contains two building entrances, located at the south end of the façade. The entrances are sheltered by a projecting flat canopy that is affixed to four angled steel framed spider legs with circular perforations. The primary entrance is recessed and comprises paired, fully-glazed aluminum doors, while the secondary entrance features a single, fully-glazed aluminum door. Both entrances have sidelites and transoms and are accessed by decorative terrazzo paving flanked by terrazzo planters. The northern portion of the west-facing, primary façade features projecting concrete blocks set in a geometric pattern and three bays of aluminum, multi-lite storefront windows. The north-facing, side façade has walls and piers of

The Mission Hills Bowl also "embodies the distinctive characteristics of a style, type, period, or method of construction" as an excellent example of a bowling alley designed in the Googie architectural style. Postwar bowling centers like the subject property were typically large, standalone buildings located in or near shopping centers where there was sufficient land to construct the building and its sprawling parking lot. Many employed Googie design, a style of roadside architecture that utilized gravity-defying forms and eye-catching abstract shapes to draw the attention of passing motorists. In addition to being a large, one-story commercial building surrounded by a parking lot, the subject property retains characteristics of the Googie architectural style including a cantilevered canopy, perforated spider-legged steel frames, built-in planters, and a variety of materials including brick, concrete, and terrazzo.

The subject property is in the same location, which remains a commercial shopping center surrounded by a surface parking lot. The addition to the east-facing, rear façade has been designed to largely retain the subject building's original footprint and massing due to setbacks on the west (front) and south (side) facades. The west-facing, primary facade retains most of its exterior character-defining features including the cantilevered canopy, recessed entrances, perforated spider-legged steel frames, terrazzo paving and planters, brick cladding, and geometric concrete blocks. Therefore, despite exterior alterations including new windows, the sandblasting of the brick, and the removal of signage, the exterior of the subject property retains integrity of design and materials. Further, the exterior of the subject property continues to read as a Googie-style postwar commercial building, demonstrating integrity of feeling and association.