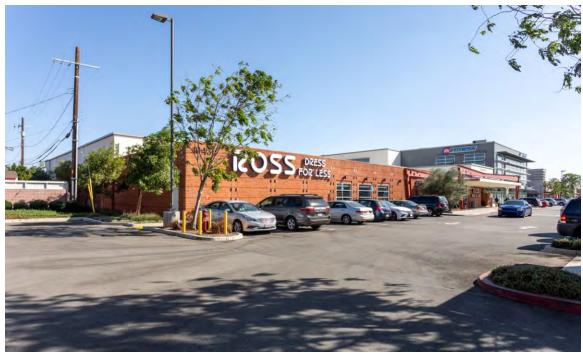

# **SUMMARY**

The Mission Hills Bowl is a one-story commercial building located on the east side of Sepulveda Boulevard between San Jose and Devonshire Streets in the Mission Hills neighborhood of Los Angeles. Completed in 1958, the building was designed in the Googie architectural style by noted architect Martin Stern, Jr. (1917-2001). It operated as a bowling alley named Citrus Lanes for 12 years until it was converted to retail. It reopened as the Mission Hills Bowl in 1975. Between 2016 and 2018, the building was rehabilitated for retail use as part of a larger commercial development. At that time, a large addition was constructed on the east (rear) portion of the building. The subject property is currently in use as a retail store.

Rectangular in plan, the subject property is of wood-frame construction clad with brick. The running bond brick pattern features evenly spaced horizontal and vertical tooled joints. The building is capped by a low-sloped roof concealed by flat parapets. The west-facing, primary façade is asymmetrically composed and contains two building entrances, located at the south end of the façade. The entrances are sheltered by a projecting flat canopy that is affixed to four angled steel framed spider legs with circular perforations. The primary entrance is recessed and comprises paired, fully-glazed aluminum doors, while the secondary entrance features a single, fully-glazed aluminum door. Both entrances have sidelites and transoms and are accessed by decorative terrazzo paving flanked by terrazzo planters. The northern portion of the west-facing, primary façade features projecting concrete blocks set in a geometric pattern and three bays of aluminum, multi-lite storefront windows. The north-facing, side façade has walls and piers of

The Mission Hills Bowl also "embodies the distinctive characteristics of a style, type, period, or method of construction" as an excellent example of a bowling alley designed in the Googie architectural style. Postwar bowling centers like the subject property were typically large, standalone buildings located in or near shopping centers where there was sufficient land to construct the building and its sprawling parking lot. Many employed Googie design, a style of roadside architecture that utilized gravity-defying forms and eye-catching abstract shapes to draw the attention of passing motorists. In addition to being a large, one-story commercial building surrounded by a parking lot, the subject property retains characteristics of the Googie architectural style including a cantilevered canopy, perforated spider-legged steel frames, built-in planters, and a variety of materials including brick, concrete, and terrazzo.

The subject property is in the same location, which remains a commercial shopping center surrounded by a surface parking lot. The addition to the east-facing, rear façade has been designed to largely retain the subject building's original footprint and massing due to setbacks on the west (front) and south (side) facades. The west-facing, primary facade retains most of its exterior character-defining features including the cantilevered canopy, recessed entrances, perforated spider-legged steel frames, terrazzo paving and planters, brick cladding, and geometric concrete blocks. Therefore, despite exterior alterations including new windows, the sandblasting of the brick, and the removal of signage, the exterior of the subject property retains integrity of design and materials. Further, the exterior of the subject property continues to read as a Googie-style postwar commercial building, demonstrating integrity of feeling and association.