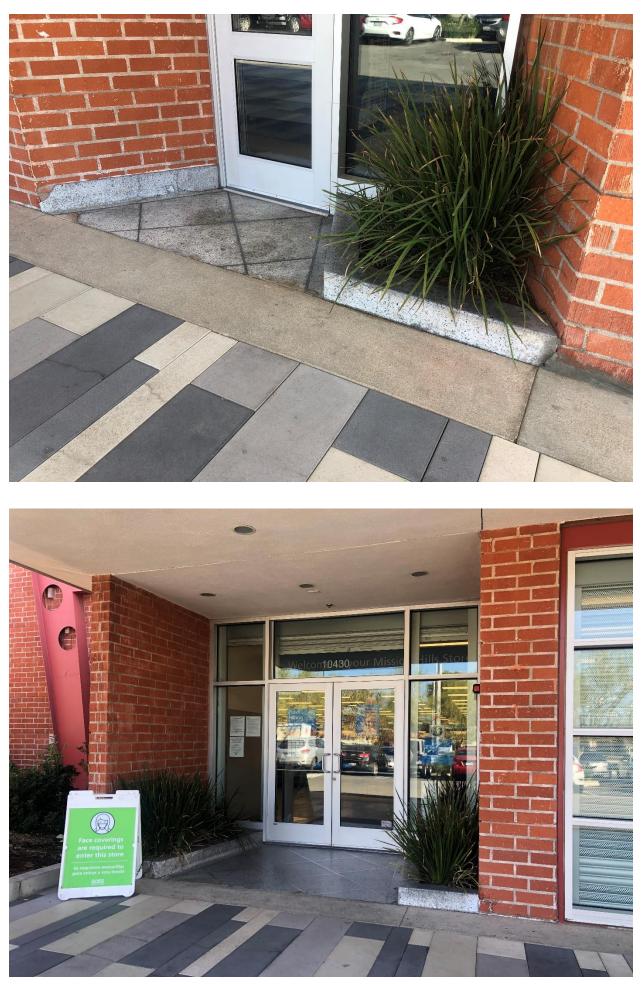

Rectangular in plan, the subject property is of wood-frame construction clad with brick. The running bond brick pattern features evenly spaced horizontal and vertical tooled joints. The building is capped by a low-sloped roof concealed by flat parapets. The west-facing, primary façade is asymmetrically composed and contains two building entrances, located at the south end of the façade. The entrances are sheltered by a projecting flat canopy that is affixed to four angled steel framed spider legs with circular perforations. The primary entrance is recessed and comprises paired, fully-glazed aluminum doors, while the secondary entrance features a single, fully-glazed aluminum door. Both entrances have sidelites and transoms and are accessed by decorative terrazzo paving flanked by terrazzo planters. The northern portion of the west-facing, primary façade features projecting concrete blocks set in a geometric pattern and three bays of aluminum, multi-lite storefront windows. The north-facing, side façade has walls and piers of

The Mission Hills Bowl also "embodies the distinctive characteristics of a style, type, period, or method of construction" as an excellent example of a bowling alley designed in the Googie architectural style. Postwar bowling centers like the subject property were typically large, standalone buildings located in or near shopping centers where there was sufficient land to construct the building and its sprawling parking lot. Many employed Googie design, a style of roadside architecture that utilized gravity-defying forms and eye-catching abstract shapes to draw the attention of passing motorists. In addition to being a large, one-story commercial building surrounded by a parking lot, the subject property retains characteristics of the Googie architectural style including a cantilevered canopy, perforated spider-legged steel frames, built-in planters, and a variety of materials including brick, concrete, and terrazzo.

The subject property is in the same location, which remains a commercial shopping center surrounded by a surface parking lot. The addition to the east-facing, rear façade has been designed to largely retain the subject building's original footprint and massing due to setbacks on the west (front) and south (side) facades. The west-facing, primary facade retains most of its exterior character-defining features including the cantilevered canopy, recessed entrances, perforated spider-legged steel frames, terrazzo paving and planters, brick cladding, and geometric concrete blocks. Therefore, despite exterior alterations including new windows, the sandblasting of the brick, and the removal of signage, the exterior of the subject property retains integrity of design and materials. Further, the exterior of the subject property continues to read as a Googie-style postwar commercial building, demonstrating integrity of feeling and association.