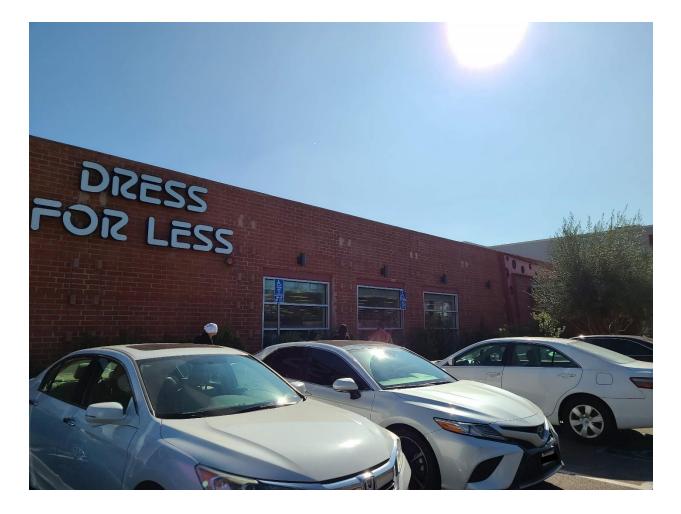

# **SUMMARY**

The Mission Hills Bowl is a one-story commercial building located on the east side of Sepulveda Boulevard between San Jose and Devonshire Streets in the Mission Hills neighborhood of Los Angeles. Completed in 1958, the building was designed in the Googie architectural style by noted architect Martin Stern, Jr. (1917-2001). It operated as a bowling alley named Citrus Lanes for 12 years until it was converted to retail. It reopened as the Mission Hills Bowl in 1975. Between 2016 and 2018, the building was rehabilitated for retail use as part of a larger commercial development. At that time, a large addition was constructed on the east (rear) portion of the building. The subject property is currently in use as a retail store.

Rectangular in plan, the subject property is of wood-frame construction clad with brick. The running bond brick pattern features evenly spaced horizontal and vertical tooled joints. The building is capped by a low-sloped roof concealed by flat parapets. The west-facing, primary façade is asymmetrically composed and contains two building entrances, located at the south end of the façade. The entrances are sheltered by a projecting flat canopy that is affixed to four angled steel framed spider legs with circular perforations. The primary entrance is recessed and comprises paired, fully-glazed aluminum doors, while the secondary entrance features a single, fully-glazed aluminum door. Both entrances have sidelites and transoms and are accessed by decorative terrazzo paving flanked by terrazzo planters. The northern portion of the west-facing, primary façade features projecting concrete blocks set in a geometric pattern and three bays of aluminum, multi-lite storefront windows. The north-facing, side façade has walls and piers of