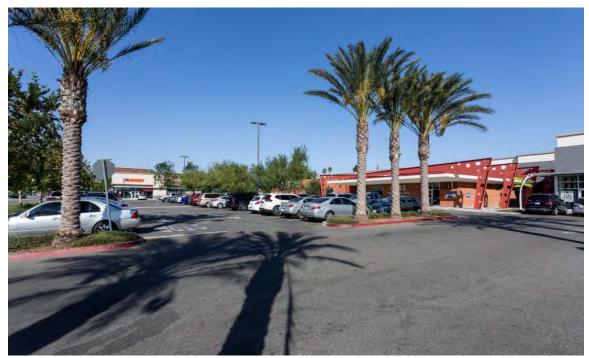

# **SUMMARY**

The Mission Hills Bowl is a one-story commercial building located on the east side of Sepulveda Boulevard between San Jose and Devonshire Streets in the Mission Hills neighborhood of Los Angeles. Completed in 1958, the building was designed in the Googie architectural style by noted architect Martin Stern, Jr. (1917-2001). It operated as a bowling alley named Citrus Lanes for 12 years until it was converted to retail. It reopened as the Mission Hills Bowl in 1975. Between 2016 and 2018, the building was rehabilitated for retail use as part of a larger commercial development. At that time, a large addition was constructed on the east (rear) portion of the building. The subject property is currently in use as a retail store.