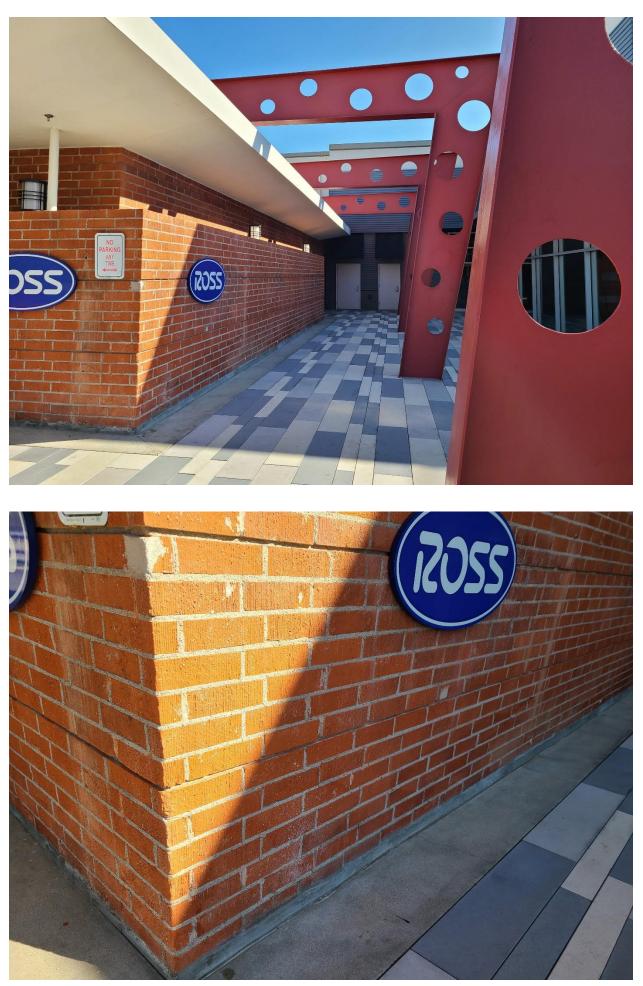

Rectangular in plan, the subject property is of wood-frame construction clad with brick. The running bond brick pattern features evenly spaced horizontal and vertical tooled joints. The building is capped by a low-sloped roof concealed by flat parapets. The west-facing, primary façade is asymmetrically composed and contains two building entrances, located at the south end of the façade. The entrances are sheltered by a projecting flat canopy that is affixed to four angled steel framed spider legs with circular perforations. The primary entrance is recessed and comprises paired, fully-glazed aluminum doors, while the secondary entrance features a single, fully-glazed aluminum door. Both entrances have sidelites and transoms and are accessed by decorative terrazzo paving flanked by terrazzo planters. The northern portion of the west-facing, primary façade features projecting concrete blocks set in a geometric pattern and three bays of aluminum, multi-lite storefront windows. The north-facing, side façade has walls and piers of

The Mission Hills Bowl also "embodies the distinctive characteristics of a style, type, period, or method of construction" as an excellent example of a bowling alley designed in the Googie architectural style. Postwar bowling centers like the subject property were typically large, standalone buildings located in or near shopping centers where there was sufficient land to construct the building and its sprawling parking lot. Many employed Googie design, a style of roadside architecture that utilized gravity-defying forms and eye-catching abstract shapes to draw the attention of passing motorists. In addition to being a large, one-story commercial building surrounded by a parking lot, the subject property retains characteristics of the Googie architectural style including a cantilevered canopy, perforated spider-legged steel frames, built-in planters, and a variety of materials including brick, concrete, and terrazzo.

The subject property is in the same location, which remains a commercial shopping center surrounded by a surface parking lot. The addition to the east-facing, rear façade has been designed to largely retain the subject building's original footprint and massing due to setbacks on the west (front) and south (side) facades. The west-facing, primary facade retains most of its exterior character-defining features including the cantilevered canopy, recessed entrances, perforated spider-legged steel frames, terrazzo paving and planters, brick cladding, and geometric concrete blocks. Therefore, despite exterior alterations including new windows, the sandblasting of the brick, and the removal of signage, the exterior of the subject property retains integrity of design and materials. Further, the exterior of the subject property continues to read as a Googie-style postwar commercial building, demonstrating integrity of feeling and association.