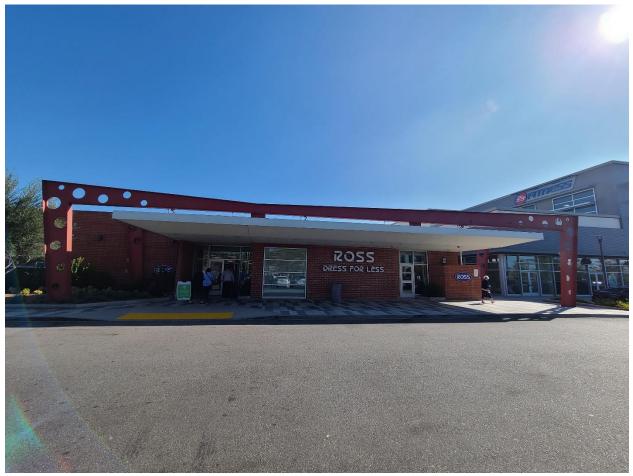

# **SUMMARY**

The Mission Hills Bowl is a one-story commercial building located on the east side of Sepulveda Boulevard between San Jose and Devonshire Streets in the Mission Hills neighborhood of Los Angeles. Completed in 1958, the building was designed in the Googie architectural style by noted architect Martin Stern, Jr. (1917-2001). It operated as a bowling alley named Citrus Lanes for 12 years until it was converted to retail. It reopened as the Mission Hills Bowl in 1975. Between 2016 and 2018, the building was rehabilitated for retail use as part of a larger commercial development. At that time, a large addition was constructed on the east (rear) portion of the building. The subject property is currently in use as a retail store.

Rectangular in plan, the subject property is of wood-frame construction clad with brick. The running bond brick pattern features evenly spaced horizontal and vertical tooled joints. The building is capped by a low-sloped roof concealed by flat parapets. The west-facing, primary façade is asymmetrically composed and contains two building entrances, located at the south end of the façade. The entrances are sheltered by a projecting flat canopy that is affixed to four angled steel framed spider legs with circular perforations. The primary entrance is recessed and comprises paired, fully-glazed aluminum doors, while the secondary entrance features a single, fully-glazed aluminum door. Both entrances have sidelites and transoms and are accessed by decorative terrazzo paving flanked by terrazzo planters. The northern portion of the west-facing, primary façade features projecting concrete blocks set in a geometric pattern and three bays of aluminum, multi-lite storefront windows. The north-facing, side façade has walls and piers of

The Mission Hills Bowl also "embodies the distinctive characteristics of a style, type, period, or method of construction" as an excellent example of a bowling alley designed in the Googie architectural style. Postwar bowling centers like the subject property were typically large, standalone buildings located in or near shopping centers where there was sufficient land to construct the building and its sprawling parking lot. Many employed Googie design, a style of roadside architecture that utilized gravity-defying forms and eye-catching abstract shapes to draw the attention of passing motorists. In addition to being a large, one-story commercial building surrounded by a parking lot, the subject property retains characteristics of the Googie architectural style including a cantilevered canopy, perforated spider-legged steel frames, built-in planters, and a variety of materials including brick, concrete, and terrazzo.

The subject property is in the same location, which remains a commercial shopping center surrounded by a surface parking lot. The addition to the east-facing, rear façade has been designed to largely retain the subject building's original footprint and massing due to setbacks on the west (front) and south (side) facades. The west-facing, primary facade retains most of its exterior character-defining features including the cantilevered canopy, recessed entrances, perforated spider-legged steel frames, terrazzo paving and planters, brick cladding, and geometric concrete blocks. Therefore, despite exterior alterations including new windows, the sandblasting of the brick, and the removal of signage, the exterior of the subject property retains integrity of design and materials. Further, the exterior of the subject property continues to read as a Googie-style postwar commercial building, demonstrating integrity of feeling and association.