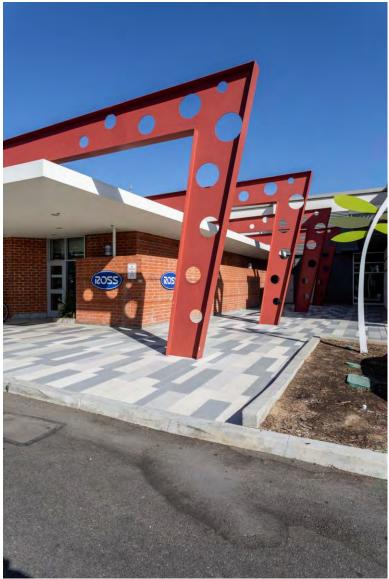

Rectangular in plan, the subject property is of wood-frame construction clad with brick. The running bond brick pattern features evenly spaced horizontal and vertical tooled joints. The building is capped by a low-sloped roof concealed by flat parapets. The west-facing, primary façade is asymmetrically composed and contains two building entrances, located at the south end of the façade. The entrances are sheltered by a projecting flat canopy that is affixed to four angled steel framed spider legs with circular perforations. The primary entrance is recessed and comprises paired, fully-glazed aluminum doors, while the secondary entrance features a single, fully-glazed aluminum door. Both entrances have sidelites and transoms and are accessed by decorative terrazzo paving flanked by terrazzo planters. The northern portion of the west-facing, primary façade features projecting concrete blocks set in a geometric pattern and three bays of aluminum, multi-lite storefront windows. The north-facing, side façade has walls and piers of

The Mission Hills Bowl also "embodies the distinctive characteristics of a style, type, period, or method of construction" as an excellent example of a bowling alley designed in the Googie architectural style. Postwar bowling centers like the subject property were typically large, standalone buildings located in or near shopping centers where there was sufficient land to construct the building and its sprawling parking lot. Many employed Googie design, a style of roadside architecture that utilized gravity-defying forms and eye-catching abstract shapes to draw the attention of passing motorists. In addition to being a large, one-story commercial building surrounded by a parking lot, the subject property retains characteristics of the Googie architectural style including a cantilevered canopy, perforated spider-legged steel frames, built-in planters, and a variety of materials including brick, concrete, and terrazzo.

The subject property is in the same location, which remains a commercial shopping center surrounded by a surface parking lot. The addition to the east-facing, rear façade has been designed to largely retain the subject building's original footprint and massing due to setbacks on the west (front) and south (side) facades. The west-facing, primary facade retains most of its exterior character-defining features including the cantilevered canopy, recessed entrances, perforated spider-legged steel frames, terrazzo paving and planters, brick cladding, and geometric concrete blocks. Therefore, despite exterior alterations including new windows, the sandblasting of the brick, and the removal of signage, the exterior of the subject property retains integrity of design and materials. Further, the exterior of the subject property continues to read as a Googie-style postwar commercial building, demonstrating integrity of feeling and association.