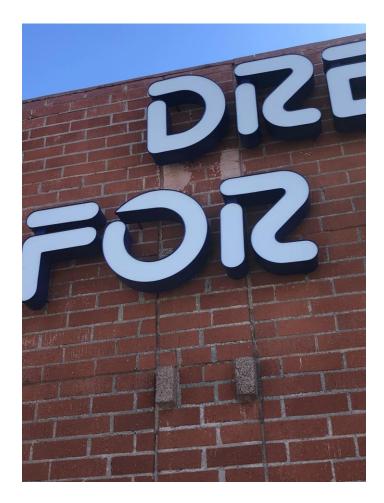

# **SUMMARY**

The Mission Hills Bowl is a one-story commercial building located on the east side of Sepulveda Boulevard between San Jose and Devonshire Streets in the Mission Hills neighborhood of Los Angeles. Completed in 1958, the building was designed in the Googie architectural style by noted architect Martin Stern, Jr. (1917-2001). It operated as a bowling alley named Citrus Lanes for 12 years until it was converted to retail. It reopened as the Mission Hills Bowl in 1975. Between 2016 and 2018, the building was rehabilitated for retail use as part of a larger commercial development. At that time, a large addition was constructed on the east (rear) portion of the building. The subject property is currently in use as a retail store.

The subject property has experienced alterations over time, primarily relating to its conversion from a bowling alley to a retail store in 1969, back to a bowling alley in 1974, and back to a retail store between 2016 and 2018. These alterations include the removal of a rooftop sign at an unknown date; the removal of the bowling equipment and automatic scoring system in 2015; and alterations to the interior, the removal of an exterior pole sign, a rear addition, the raising of the roofline, the addition of four windows on the primary (west) façade, and the sandblasting of the brick walls between 2016 and 2018.